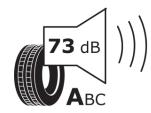

## **Product Information Sheet**

Description)

Delegated Regulation (EU) 2020/740

| Supplier name or trademark                                                 | RIKEN                                      |
|----------------------------------------------------------------------------|--------------------------------------------|
| Commercial name or trade designation                                       | ROAD READY D VG                            |
| Tyre type identifier                                                       | 648631                                     |
| Tyre size designation                                                      | 315/70R22.5                                |
| Load-capacity index                                                        | 154                                        |
| Load-capacity index (Load index for Dual mounting)                         | 150                                        |
| Speed category symbol                                                      | L                                          |
| Fuel efficiency class                                                      | c                                          |
| Wet grip class                                                             | С                                          |
| External rolling noise class                                               | A                                          |
| External rolling noise value                                               | 73 dB                                      |
| Severe snow tyre                                                           | Yes                                        |
| Date of start of production                                                | 15/16                                      |
| Date of end of production                                                  |                                            |
| Additional information                                                     | 315/70R22.5 ROAD READY D TL 154/150L VG RI |
| Load-capacity index (Single Load index for additional service description) |                                            |
| Load-capacity index (Dual Load index for additional service description)   |                                            |
| Speed category symbol (for Additional Service                              |                                            |