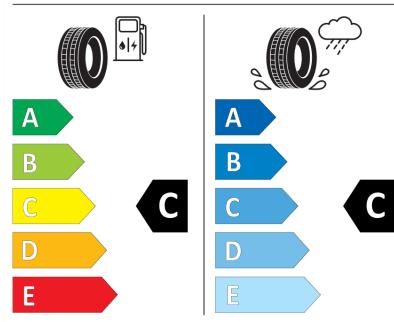

## **Product Information Sheet**

Description)

Delegated Regulation (EU) 2020/740

| Supplier name or trademark                                                 | RIKEN                                      |
|----------------------------------------------------------------------------|--------------------------------------------|
| Commercial name or trade designation                                       | ROAD READY D VG                            |
| Tyre type identifier                                                       | 648631                                     |
| Tyre size designation                                                      | 315/70R22.5                                |
| Load-capacity index                                                        | 154                                        |
| Load-capacity index (Load index for Dual mounting)                         | 150                                        |
| Speed category symbol                                                      | L                                          |
| Fuel efficiency class                                                      | c                                          |
| Wet grip class                                                             | С                                          |
| External rolling noise class                                               | A                                          |
| External rolling noise value                                               | 73 dB                                      |
| Severe snow tyre                                                           | Yes                                        |
| Date of start of production                                                | 15/16                                      |
| Date of end of production                                                  |                                            |
| Additional information                                                     | 315/70R22.5 ROAD READY D TL 154/150L VG RI |
| Load-capacity index (Single Load index for additional service description) |                                            |
| Load-capacity index (Dual Load index for additional service description)   |                                            |
| Speed category symbol (for Additional Service                              |                                            |