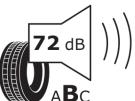

## **Product Information Sheet**

Description)

Delegated Regulation (EU) 2020/740

| Supplier name or trademark                                                 | TAURUS                     |
|----------------------------------------------------------------------------|----------------------------|
| Commercial name or trade designation                                       | 101                        |
| Tyre type identifier                                                       | 653973                     |
| Tyre size designation                                                      | 175/100R14                 |
| Load-capacity index                                                        | 99                         |
| Load-capacity index (Load index for Dual mounting)                         | 98                         |
| Speed category symbol                                                      | R                          |
| Fuel efficiency class                                                      | D                          |
| Wet grip class                                                             | С                          |
| External rolling noise class                                               | В                          |
| External rolling noise value                                               | 72 dB                      |
| Severe snow tyre                                                           | No                         |
| Date of start of production                                                | 30/18                      |
| Date of end of production                                                  |                            |
| Additional information                                                     | 175 R 14C 99/98R TL 101 TA |
| Load-capacity index (Single Load index for additional service description) |                            |
| Load-capacity index (Dual Load index for additional service description)   |                            |
| Speed category symbol (for Additional Service                              |                            |