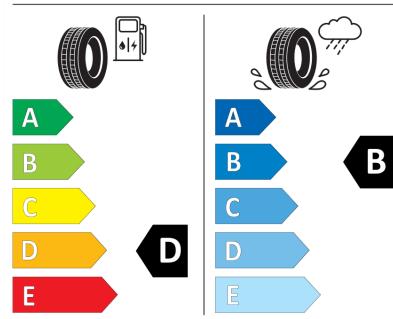

## **Product Information Sheet**

Description)

Delegated Regulation (EU) 2020/740

| Supplier name or trademark                                                 | ORIUM                                |
|----------------------------------------------------------------------------|--------------------------------------|
| Commercial name or trade designation                                       | ONOFF GO D VM                        |
| Tyre type identifier                                                       | 654306                               |
| Tyre size designation                                                      | 13R22.5                              |
| Load-capacity index                                                        | 156                                  |
| Load-capacity index (Load index for Dual mounting)                         | 150                                  |
| Speed category symbol                                                      | К                                    |
| Fuel efficiency class                                                      | D                                    |
| Wet grip class                                                             | В                                    |
| External rolling noise class                                               | В                                    |
| External rolling noise value                                               | 76 dB                                |
| Severe snow tyre                                                           | Yes                                  |
| Date of start of production                                                | 04/19                                |
| Date of end of production                                                  |                                      |
| Additional information                                                     | 13R22.5 ONOFF GO D TL 156/150K VM OI |
| Load-capacity index (Single Load index for additional service description) |                                      |
| Load-capacity index (Dual Load index for additional service description)   |                                      |
| Speed category symbol (for Additional Service                              |                                      |