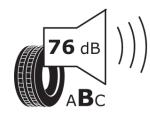

## **Product Information Sheet**

Description)

Delegated Regulation (EU) 2020/740

| Supplier name or trademark                                                 | ORIUM                                |
|----------------------------------------------------------------------------|--------------------------------------|
| Commercial name or trade designation                                       | ONOFF GO D VM                        |
| Tyre type identifier                                                       | 654306                               |
| Tyre size designation                                                      | 13R22.5                              |
| Load-capacity index                                                        | 156                                  |
| Load-capacity index (Load index for Dual mounting)                         | 150                                  |
| Speed category symbol                                                      | К                                    |
| Fuel efficiency class                                                      | D                                    |
| Wet grip class                                                             | В                                    |
| External rolling noise class                                               | В                                    |
| External rolling noise value                                               | 76 dB                                |
| Severe snow tyre                                                           | Yes                                  |
| Date of start of production                                                | 04/19                                |
| Date of end of production                                                  |                                      |
| Additional information                                                     | 13R22.5 ONOFF GO D TL 156/150K VM OI |
| Load-capacity index (Single Load index for additional service description) |                                      |
| Load-capacity index (Dual Load index for additional service description)   |                                      |
| Speed category symbol (for Additional Service                              |                                      |