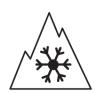

## **Product Information Sheet**

Description)

Delegated Regulation (EU) 2020/740

| Supplier name or trademark                                                 | ORIUM                                |
|----------------------------------------------------------------------------|--------------------------------------|
| Commercial name or trade designation                                       | ONOFF GO D VM                        |
| Tyre type identifier                                                       | 654306                               |
| Tyre size designation                                                      | 13R22.5                              |
| Load-capacity index                                                        | 156                                  |
| Load-capacity index (Load index for Dual mounting)                         | 150                                  |
| Speed category symbol                                                      | К                                    |
| Fuel efficiency class                                                      | D                                    |
| Wet grip class                                                             | В                                    |
| External rolling noise class                                               | В                                    |
| External rolling noise value                                               | 76 dB                                |
| Severe snow tyre                                                           | Yes                                  |
| Date of start of production                                                | 04/19                                |
| Date of end of production                                                  |                                      |
| Additional information                                                     | 13R22.5 ONOFF GO D TL 156/150K VM OI |
| Load-capacity index (Single Load index for additional service description) |                                      |
| Load-capacity index (Dual Load index for additional service description)   |                                      |
| Speed category symbol (for Additional Service                              |                                      |