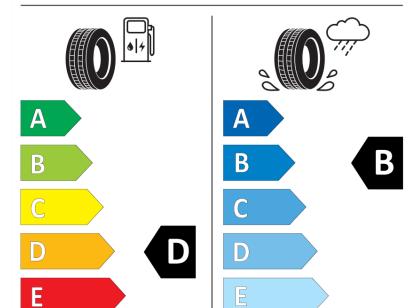

## **Product Information Sheet**

Description)

Delegated Regulation (EU) 2020/740

| 2 0.0 ga. 0.0                                                              |                                          |
|----------------------------------------------------------------------------|------------------------------------------|
| Supplier name or trademark                                                 | MICHELIN                                 |
| Commercial name or trade designation                                       | AGILIS ALPIN                             |
| Tyre type identifier                                                       | 664528                                   |
| Tyre size designation                                                      | 195/75R16C                               |
| Load-capacity index                                                        | 110                                      |
| Load-capacity index (Load index for Dual mounting)                         | 108                                      |
| Speed category symbol                                                      | R                                        |
| Fuel efficiency class                                                      | D                                        |
| Wet grip class                                                             | В                                        |
| External rolling noise class                                               | В                                        |
| External rolling noise value                                               | 72 dB                                    |
| Severe snow tyre                                                           | Yes                                      |
| Date of start of production                                                | 16/19                                    |
| Date of end of production                                                  |                                          |
| Additional information                                                     | 195/75 R 16C 110/108R TL AGILIS ALPIN MI |
| Load-capacity index (Single Load index for additional service description) |                                          |
| Load-capacity index (Dual Load index for additional service description)   |                                          |
| Speed category symbol (for Additional Service                              |                                          |