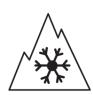

## **Product Information Sheet**

Description)

Delegated Regulation (EU) 2020/740

| 2 0.0 ga. 0.0                                                              |                                          |
|----------------------------------------------------------------------------|------------------------------------------|
| Supplier name or trademark                                                 | MICHELIN                                 |
| Commercial name or trade designation                                       | AGILIS ALPIN                             |
| Tyre type identifier                                                       | 664528                                   |
| Tyre size designation                                                      | 195/75R16C                               |
| Load-capacity index                                                        | 110                                      |
| Load-capacity index (Load index for Dual mounting)                         | 108                                      |
| Speed category symbol                                                      | R                                        |
| Fuel efficiency class                                                      | D                                        |
| Wet grip class                                                             | В                                        |
| External rolling noise class                                               | В                                        |
| External rolling noise value                                               | 72 dB                                    |
| Severe snow tyre                                                           | Yes                                      |
| Date of start of production                                                | 16/19                                    |
| Date of end of production                                                  |                                          |
| Additional information                                                     | 195/75 R 16C 110/108R TL AGILIS ALPIN MI |
| Load-capacity index (Single Load index for additional service description) |                                          |
| Load-capacity index (Dual Load index for additional service description)   |                                          |
| Speed category symbol (for Additional Service                              |                                          |