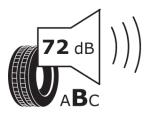

## **Product Information Sheet**

Description)

Delegated Regulation (EU) 2020/740

| 2 0.0 ga. 0.0                                                              |                                          |
|----------------------------------------------------------------------------|------------------------------------------|
| Supplier name or trademark                                                 | MICHELIN                                 |
| Commercial name or trade designation                                       | AGILIS ALPIN                             |
| Tyre type identifier                                                       | 664528                                   |
| Tyre size designation                                                      | 195/75R16C                               |
| Load-capacity index                                                        | 110                                      |
| Load-capacity index (Load index for Dual mounting)                         | 108                                      |
| Speed category symbol                                                      | R                                        |
| Fuel efficiency class                                                      | D                                        |
| Wet grip class                                                             | В                                        |
| External rolling noise class                                               | В                                        |
| External rolling noise value                                               | 72 dB                                    |
| Severe snow tyre                                                           | Yes                                      |
| Date of start of production                                                | 16/19                                    |
| Date of end of production                                                  |                                          |
| Additional information                                                     | 195/75 R 16C 110/108R TL AGILIS ALPIN MI |
| Load-capacity index (Single Load index for additional service description) |                                          |
| Load-capacity index (Dual Load index for additional service description)   |                                          |
| Speed category symbol (for Additional Service                              |                                          |