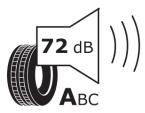

## **Product Information Sheet**

Description)

Delegated Regulation (EU) 2020/740

| 2 0.0 ga 10 a 110 ga 10 a 10 (2 0 ) 2 0 2 0 7                              |                                            |
|----------------------------------------------------------------------------|--------------------------------------------|
| Supplier name or trademark                                                 | MICHELIN                                   |
| Commercial name or trade designation                                       | XINCITY EV Z VC                            |
| Tyre type identifier                                                       | 664594                                     |
| Tyre size designation                                                      | 265/70R19.5                                |
| Load-capacity index                                                        | 140                                        |
| Load-capacity index (Load index for Dual mounting)                         | 138                                        |
| Speed category symbol                                                      | M                                          |
| Fuel efficiency class                                                      | С                                          |
| Wet grip class                                                             | С                                          |
| External rolling noise class                                               | A                                          |
| External rolling noise value                                               | 72 dB                                      |
| Severe snow tyre                                                           | Yes                                        |
| Date of start of production                                                | 18/23                                      |
| Date of end of production                                                  |                                            |
| Additional information                                                     | 265/70R19.5 XINCITY EV Z TL 140/138M VC MI |
| Load-capacity index (Single Load index for additional service description) |                                            |
| Load-capacity index (Dual Load index for additional service description)   |                                            |
| Speed category symbol (for Additional Service                              |                                            |