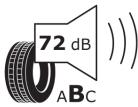

## **Product Information Sheet**

Delegated Regulation (EU) 2020/740

| Delegated Regulation (EO) 2020/740                                         |                                             |
|----------------------------------------------------------------------------|---------------------------------------------|
| Supplier name or trademark                                                 | MICHELIN                                    |
| Commercial name or trade designation                                       | AGILIS 3                                    |
| Tyre type identifier                                                       | 668785                                      |
| Tyre size designation                                                      | 225/55R17C                                  |
| Load-capacity index                                                        | 109                                         |
| Load-capacity index (Load index for Dual mounting)                         | 107                                         |
| Speed category symbol                                                      | н                                           |
| Fuel efficiency class                                                      | В                                           |
| Wet grip class                                                             | A                                           |
| External rolling noise class                                               | В                                           |
| External rolling noise value                                               | 72 dB                                       |
| Severe snow tyre                                                           | No                                          |
| Date of start of production                                                | 08/19                                       |
| Date of end of production                                                  |                                             |
| Additional information                                                     | 225/55 R 17C 109/107H (104H) TL AGILIS 3 MI |
| Load-capacity index (Single Load index for additional service description) | 104                                         |
| Load-capacity index (Dual Load index for additional service description)   |                                             |
| Speed category symbol (for Additional Service Description)                 | н                                           |