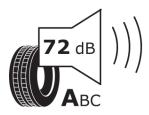

## **Product Information Sheet**

Delegated Regulation (EU) 2020/740

Speed category symbol (for Additional Service

Description)

| Deregated Regulation (20) 2020, 7                                          | •                                                |
|----------------------------------------------------------------------------|--------------------------------------------------|
| Supplier name or trademark                                                 | MICHELIN                                         |
| Commercial name or trade designation                                       | CROSSCLIMATE CAMPING                             |
| Tyre type identifier                                                       | 674056                                           |
| Tyre size designation                                                      | 225/70R15CP                                      |
| Load-capacity index                                                        | 112                                              |
| Load-capacity index (Load index for Dual mounting)                         | 110                                              |
| Speed category symbol                                                      | R                                                |
| Fuel efficiency class                                                      | c                                                |
| Wet grip class                                                             | A                                                |
| External rolling noise class                                               | Α                                                |
| External rolling noise value                                               | 72 dB                                            |
| Severe snow tyre                                                           | Yes                                              |
| Date of start of production                                                | 08/22                                            |
| Date of end of production                                                  |                                                  |
| Additional information                                                     | 225/70 R15CP 112/110R TL CROSSCLIMATE CAMPING MI |
| Load-capacity index (Single Load index for additional service description) |                                                  |
| Load-capacity index (Dual Load index for additional service description)   |                                                  |