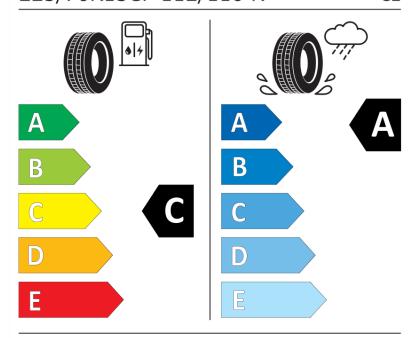

## **Product Information Sheet**

Delegated Regulation (EU) 2020/740

Speed category symbol (for Additional Service

Description)

| Deregated Regulation (20) 2020, 7                                          | •                                                |
|----------------------------------------------------------------------------|--------------------------------------------------|
| Supplier name or trademark                                                 | MICHELIN                                         |
| Commercial name or trade designation                                       | CROSSCLIMATE CAMPING                             |
| Tyre type identifier                                                       | 674056                                           |
| Tyre size designation                                                      | 225/70R15CP                                      |
| Load-capacity index                                                        | 112                                              |
| Load-capacity index (Load index for Dual mounting)                         | 110                                              |
| Speed category symbol                                                      | R                                                |
| Fuel efficiency class                                                      | c                                                |
| Wet grip class                                                             | A                                                |
| External rolling noise class                                               | Α                                                |
| External rolling noise value                                               | 72 dB                                            |
| Severe snow tyre                                                           | Yes                                              |
| Date of start of production                                                | 08/22                                            |
| Date of end of production                                                  |                                                  |
| Additional information                                                     | 225/70 R15CP 112/110R TL CROSSCLIMATE CAMPING MI |
| Load-capacity index (Single Load index for additional service description) |                                                  |
| Load-capacity index (Dual Load index for additional service description)   |                                                  |