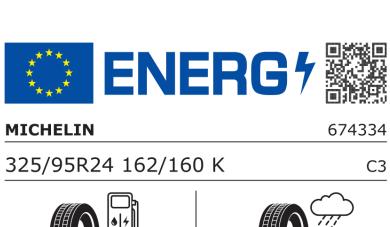

## **Product Information Sheet**

Delegated Regulation (EU) 2020/740

| 2 0.0 ga. 10 ga. 10 (2 0 ) 2 0 2 0 / /                                     | .•                                     |
|----------------------------------------------------------------------------|----------------------------------------|
| Supplier name or trademark                                                 | MICHELIN                               |
| Commercial name or trade designation                                       | X WORKS Z2 VG                          |
| Tyre type identifier                                                       | 674334                                 |
| Tyre size designation                                                      | 325/95R24                              |
| Load-capacity index                                                        | 162                                    |
| Load-capacity index (Load index for Dual mounting)                         | 160                                    |
| Speed category symbol                                                      | К                                      |
| Fuel efficiency class                                                      | С                                      |
| Wet grip class                                                             | В                                      |
| External rolling noise class                                               | В                                      |
| External rolling noise value                                               | 71 dB                                  |
| Severe snow tyre                                                           | No                                     |
| Date of start of production                                                | 32/20                                  |
| Date of end of production                                                  |                                        |
| Additional information                                                     | 325/95R24 X WORKS Z2 TL 162/160K VG MI |
| Load-capacity index (Single Load index for additional service description) | 164                                    |
| Load-capacity index (Dual Load index for additional service description)   | 160                                    |
| Speed category symbol (for Additional Service Description)                 | G                                      |