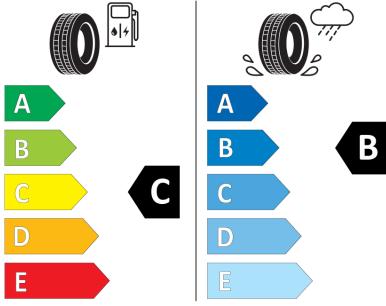

## **Product Information Sheet**

Delegated Regulation (EU) 2020/740

| 2 0.0 ga. 10 ga. 10 (2 0 ) 2 0 2 0 / /                                     | .•                                     |
|----------------------------------------------------------------------------|----------------------------------------|
| Supplier name or trademark                                                 | MICHELIN                               |
| Commercial name or trade designation                                       | X WORKS Z2 VG                          |
| Tyre type identifier                                                       | 674334                                 |
| Tyre size designation                                                      | 325/95R24                              |
| Load-capacity index                                                        | 162                                    |
| Load-capacity index (Load index for Dual mounting)                         | 160                                    |
| Speed category symbol                                                      | К                                      |
| Fuel efficiency class                                                      | С                                      |
| Wet grip class                                                             | В                                      |
| External rolling noise class                                               | В                                      |
| External rolling noise value                                               | 71 dB                                  |
| Severe snow tyre                                                           | No                                     |
| Date of start of production                                                | 32/20                                  |
| Date of end of production                                                  |                                        |
| Additional information                                                     | 325/95R24 X WORKS Z2 TL 162/160K VG MI |
| Load-capacity index (Single Load index for additional service description) | 164                                    |
| Load-capacity index (Dual Load index for additional service description)   | 160                                    |
| Speed category symbol (for Additional Service Description)                 | G                                      |