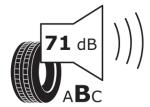

## **Product Information Sheet**

Delegated Regulation (EU) 2020/740

| 2 0.0 ga. 10 ga. 10 (2 0 ) 2 0 2 0 / /                                     | .•                                     |
|----------------------------------------------------------------------------|----------------------------------------|
| Supplier name or trademark                                                 | MICHELIN                               |
| Commercial name or trade designation                                       | X WORKS Z2 VG                          |
| Tyre type identifier                                                       | 674334                                 |
| Tyre size designation                                                      | 325/95R24                              |
| Load-capacity index                                                        | 162                                    |
| Load-capacity index (Load index for Dual mounting)                         | 160                                    |
| Speed category symbol                                                      | К                                      |
| Fuel efficiency class                                                      | С                                      |
| Wet grip class                                                             | В                                      |
| External rolling noise class                                               | В                                      |
| External rolling noise value                                               | 71 dB                                  |
| Severe snow tyre                                                           | No                                     |
| Date of start of production                                                | 32/20                                  |
| Date of end of production                                                  |                                        |
| Additional information                                                     | 325/95R24 X WORKS Z2 TL 162/160K VG MI |
| Load-capacity index (Single Load index for additional service description) | 164                                    |
| Load-capacity index (Dual Load index for additional service description)   | 160                                    |
| Speed category symbol (for Additional Service Description)                 | G                                      |