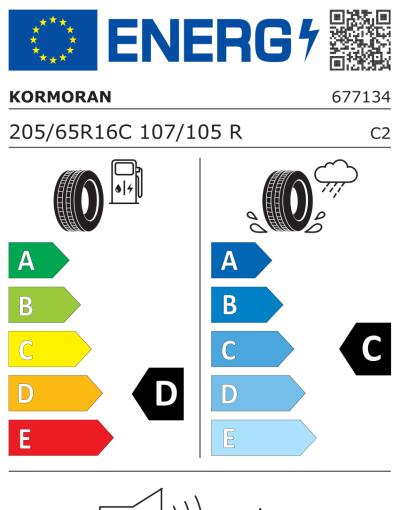

## **Product Information Sheet**

Delegated Regulation (EU) 2020/740

| Supplier name or trademark                                                  | KORMORAN                                  |
|-----------------------------------------------------------------------------|-------------------------------------------|
| Commercial name or trade designation                                        | VANPRO WINTER                             |
| Tyre type identifier                                                        | 677134                                    |
| Tyre size designation                                                       | 205/65R16C                                |
| Load-capacity index                                                         | 107                                       |
| Load-capacity index (Load index for Dual<br>mounting)                       | 105                                       |
| Speed category symbol                                                       | R                                         |
| Fuel efficiency class                                                       | D                                         |
| Wet grip class                                                              | c                                         |
| External rolling noise class                                                | В                                         |
| External rolling noise value                                                | 73 dB                                     |
| Severe snow tyre                                                            | Yes                                       |
| Date of start of production                                                 | 35/13                                     |
| Date of end of production                                                   |                                           |
| Additional information                                                      | 205/65 R 16C 107/105R TL VANPRO WINTER KO |
| Load-capacity index (Single Load index for additional service description)  |                                           |
| Load-capacity index (Dual Load index for<br>additional service description) |                                           |