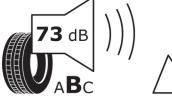

## **Product Information Sheet**

Delegated Regulation (EU) 2020/740

| Supplier name or trademark                                                  | KORMORAN                                  |
|-----------------------------------------------------------------------------|-------------------------------------------|
| Commercial name or trade designation                                        | VANPRO WINTER                             |
| Tyre type identifier                                                        | 677134                                    |
| Tyre size designation                                                       | 205/65R16C                                |
| Load-capacity index                                                         | 107                                       |
| Load-capacity index (Load index for Dual<br>mounting)                       | 105                                       |
| Speed category symbol                                                       | R                                         |
| Fuel efficiency class                                                       | D                                         |
| Wet grip class                                                              | c                                         |
| External rolling noise class                                                | В                                         |
| External rolling noise value                                                | 73 dB                                     |
| Severe snow tyre                                                            | Yes                                       |
| Date of start of production                                                 | 35/13                                     |
| Date of end of production                                                   |                                           |
| Additional information                                                      | 205/65 R 16C 107/105R TL VANPRO WINTER KO |
| Load-capacity index (Single Load index for additional service description)  |                                           |
| Load-capacity index (Dual Load index for<br>additional service description) |                                           |