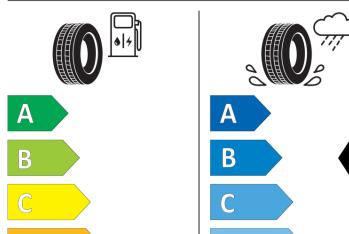

## **Product Information Sheet**

Description)

Delegated Regulation (EU) 2020/740

| , , , , , , , , , , , , , , , , , , ,                                      |                                               |
|----------------------------------------------------------------------------|-----------------------------------------------|
| Supplier name or trademark                                                 | BFGOODRICH                                    |
| Commercial name or trade designation                                       | ROUTE CONTROL D VG                            |
| Tyre type identifier                                                       | 679547                                        |
| Tyre size designation                                                      | 225/75R17.5                                   |
| Load-capacity index                                                        | 129                                           |
| Load-capacity index (Load index for Dual mounting)                         | 127                                           |
| Speed category symbol                                                      | М                                             |
| Fuel efficiency class                                                      | Е                                             |
| Wet grip class                                                             | В                                             |
| External rolling noise class                                               | Α                                             |
| External rolling noise value                                               | 70 dB                                         |
| Severe snow tyre                                                           | Yes                                           |
| Date of start of production                                                | 17/16                                         |
| Date of end of production                                                  |                                               |
| Additional information                                                     | 225/75R17.5 ROUTE CONTROL D TL 129/127M VG GO |
| Load-capacity index (Single Load index for additional service description) |                                               |
| Load-capacity index (Dual Load index for additional service description)   |                                               |
| Speed category symbol (for Additional Service                              |                                               |