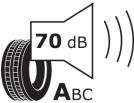

## **Product Information Sheet**

Description)

Delegated Regulation (EU) 2020/740

| , , , , , , , , , , , , , , , , , , ,                                      |                                               |
|----------------------------------------------------------------------------|-----------------------------------------------|
| Supplier name or trademark                                                 | BFGOODRICH                                    |
| Commercial name or trade designation                                       | ROUTE CONTROL D VG                            |
| Tyre type identifier                                                       | 679547                                        |
| Tyre size designation                                                      | 225/75R17.5                                   |
| Load-capacity index                                                        | 129                                           |
| Load-capacity index (Load index for Dual mounting)                         | 127                                           |
| Speed category symbol                                                      | М                                             |
| Fuel efficiency class                                                      | Е                                             |
| Wet grip class                                                             | В                                             |
| External rolling noise class                                               | Α                                             |
| External rolling noise value                                               | 70 dB                                         |
| Severe snow tyre                                                           | Yes                                           |
| Date of start of production                                                | 17/16                                         |
| Date of end of production                                                  |                                               |
| Additional information                                                     | 225/75R17.5 ROUTE CONTROL D TL 129/127M VG GO |
| Load-capacity index (Single Load index for additional service description) |                                               |
| Load-capacity index (Dual Load index for additional service description)   |                                               |
| Speed category symbol (for Additional Service                              |                                               |