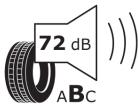

## **Product Information Sheet**

Description)

Delegated Regulation (EU) 2020/740

| Supplier name or trademark                                                 | TAURUS                          |
|----------------------------------------------------------------------------|---------------------------------|
| Commercial name or trade designation                                       | 101                             |
| Tyre type identifier                                                       | 688086                          |
| Tyre size designation                                                      | 225/70R15                       |
| Load-capacity index                                                        | 112                             |
| Load-capacity index (Load index for Dual mounting)                         | 110                             |
| Speed category symbol                                                      | R                               |
| Fuel efficiency class                                                      | D                               |
| Wet grip class                                                             | c                               |
| External rolling noise class                                               | В                               |
| External rolling noise value                                               | 72 dB                           |
| Severe snow tyre                                                           | No                              |
| Date of start of production                                                | 42/13                           |
| Date of end of production                                                  |                                 |
| Additional information                                                     | 225/70 R 15C 112/110R TL 101 TA |
| Load-capacity index (Single Load index for additional service description) |                                 |
| Load-capacity index (Dual Load index for additional service description)   |                                 |
| Speed category symbol (for Additional Service                              |                                 |