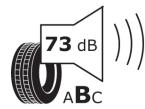

## **Product Information Sheet**

Delegated Regulation (EU) 2020/740

Speed category symbol (for Additional Service

Description)

| Delegated Regulation (EO) 2020/740                                         |                                         |
|----------------------------------------------------------------------------|-----------------------------------------|
| Supplier name or trademark                                                 | KORMORAN                                |
| Commercial name or trade designation                                       | VANPRO WINTER                           |
| Tyre type identifier                                                       | 690383                                  |
| Tyre size designation                                                      | 175/65R14C                              |
| Load-capacity index                                                        | 90                                      |
| Load-capacity index (Load index for Dual mounting)                         | 88                                      |
| Speed category symbol                                                      | R                                       |
| Fuel efficiency class                                                      | D                                       |
| Wet grip class                                                             | С                                       |
| External rolling noise class                                               | В                                       |
| External rolling noise value                                               | 73 dB                                   |
| Severe snow tyre                                                           | Yes                                     |
| Date of start of production                                                | 48/13                                   |
| Date of end of production                                                  |                                         |
| Additional information                                                     | 175/65 R 14C 90/88R TL VANPRO WINTER KO |
| Load-capacity index (Single Load index for additional service description) |                                         |
| Load-capacity index (Dual Load index for additional service description)   |                                         |