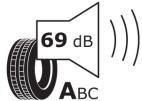

## **Product Information Sheet**

Delegated Regulation (EU) 2020/740

| Supplier name or trademark                                                 | BFGOODRICH                                    |
|----------------------------------------------------------------------------|-----------------------------------------------|
| Commercial name or trade designation                                       | ROUTE CONTROL S VM                            |
| Tyre type identifier                                                       | 698413                                        |
| Tyre size designation                                                      | 245/70R19.5                                   |
| Load-capacity index                                                        | 136                                           |
| Load-capacity index (Load index for Dual mounting)                         | 134                                           |
| Speed category symbol                                                      | М                                             |
| Fuel efficiency class                                                      | c                                             |
| Wet grip class                                                             | В                                             |
| External rolling noise class                                               | Α                                             |
| External rolling noise value                                               | 69 dB                                         |
| Severe snow tyre                                                           | No                                            |
| Date of start of production                                                | 14/17                                         |
| Date of end of production                                                  |                                               |
| Additional information                                                     | 245/70R19.5 ROUTE CONTROL S TL 136/134M VM GO |
| Load-capacity index (Single Load index for additional service description) |                                               |
| Load-capacity index (Dual Load index for additional service description)   |                                               |
| Speed category symbol (for Additional Service Description)                 |                                               |