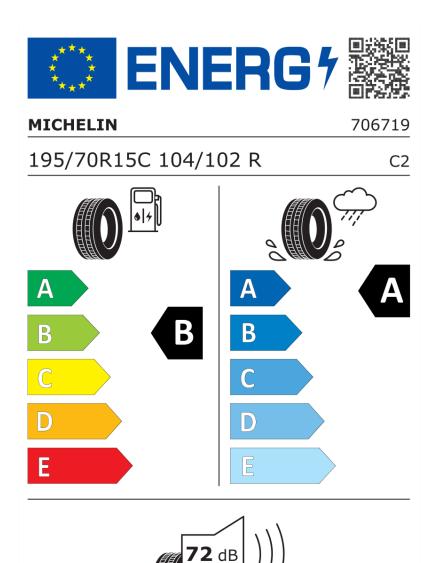

## **Product Information Sheet**

Delegated Regulation (EU) 2020/740

| Supplier name or trademark                                                 | MICHELIN                                   |
|----------------------------------------------------------------------------|--------------------------------------------|
| Commercial name or trade designation                                       | AGILIS 3                                   |
| Tyre type identifier                                                       | 706719                                     |
| Tyre size designation                                                      | 195/70R15C                                 |
| Load-capacity index                                                        | 104                                        |
| Load-capacity index (Load index for Dual mounting)                         | 102                                        |
| Speed category symbol                                                      | R                                          |
| Fuel efficiency class                                                      | В                                          |
| Wet grip class                                                             | Α                                          |
| External rolling noise class                                               | В                                          |
| External rolling noise value                                               | 72 dB                                      |
| Severe snow tyre                                                           | Νο                                         |
| Date of start of production                                                | 07/19                                      |
| Date of end of production                                                  |                                            |
| Additional information                                                     | 195/70 R 15C 104/102R (98T) TL AGILIS 3 MI |
| Load-capacity index (Single Load index for additional service description) |                                            |
| Load-capacity index (Dual Load index for additional service description)   |                                            |