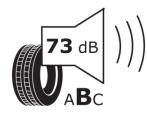

## **Product Information Sheet**

Description)

Delegated Regulation (EU) 2020/740

| Supplier name or trademark                                                 | ORIUM                         |
|----------------------------------------------------------------------------|-------------------------------|
| Commercial name or trade designation                                       | 201                           |
| Tyre type identifier                                                       | 707409                        |
| Tyre size designation                                                      | 175/65R14                     |
| Load-capacity index                                                        | 90                            |
| Load-capacity index (Load index for Dual mounting)                         | 88                            |
| Speed category symbol                                                      | R                             |
| Fuel efficiency class                                                      | D                             |
| Wet grip class                                                             | С                             |
| External rolling noise class                                               | В                             |
| External rolling noise value                                               | 73 dB                         |
| Severe snow tyre                                                           | Yes                           |
| Date of start of production                                                | 43/13                         |
| Date of end of production                                                  |                               |
| Additional information                                                     | 175/65 R 14C 90/88R TL 201 OI |
| Load-capacity index (Single Load index for additional service description) |                               |
| Load-capacity index (Dual Load index for additional service description)   |                               |
| Speed category symbol (for Additional Service                              |                               |