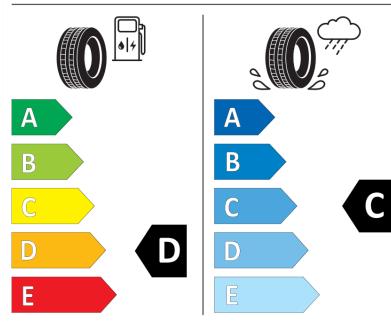

## **Product Information Sheet**

Description)

Delegated Regulation (EU) 2020/740

| Supplier name or trademark                                                 | ORIUM                         |
|----------------------------------------------------------------------------|-------------------------------|
| Commercial name or trade designation                                       | 201                           |
| Tyre type identifier                                                       | 707409                        |
| Tyre size designation                                                      | 175/65R14                     |
| Load-capacity index                                                        | 90                            |
| Load-capacity index (Load index for Dual mounting)                         | 88                            |
| Speed category symbol                                                      | R                             |
| Fuel efficiency class                                                      | D                             |
| Wet grip class                                                             | С                             |
| External rolling noise class                                               | В                             |
| External rolling noise value                                               | 73 dB                         |
| Severe snow tyre                                                           | Yes                           |
| Date of start of production                                                | 43/13                         |
| Date of end of production                                                  |                               |
| Additional information                                                     | 175/65 R 14C 90/88R TL 201 OI |
| Load-capacity index (Single Load index for additional service description) |                               |
| Load-capacity index (Dual Load index for additional service description)   |                               |
| Speed category symbol (for Additional Service                              |                               |