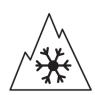

## **Product Information Sheet**

Description)

Delegated Regulation (EU) 2020/740

| Supplier name or trademark                                                 | ORIUM                         |
|----------------------------------------------------------------------------|-------------------------------|
| Commercial name or trade designation                                       | 201                           |
| Tyre type identifier                                                       | 707409                        |
| Tyre size designation                                                      | 175/65R14                     |
| Load-capacity index                                                        | 90                            |
| Load-capacity index (Load index for Dual mounting)                         | 88                            |
| Speed category symbol                                                      | R                             |
| Fuel efficiency class                                                      | D                             |
| Wet grip class                                                             | С                             |
| External rolling noise class                                               | В                             |
| External rolling noise value                                               | 73 dB                         |
| Severe snow tyre                                                           | Yes                           |
| Date of start of production                                                | 43/13                         |
| Date of end of production                                                  |                               |
| Additional information                                                     | 175/65 R 14C 90/88R TL 201 OI |
| Load-capacity index (Single Load index for additional service description) |                               |
| Load-capacity index (Dual Load index for additional service description)   |                               |
| Speed category symbol (for Additional Service                              |                               |