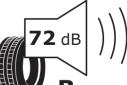

## **Product Information Sheet**

Description)

Delegated Regulation (EU) 2020/740

| Supplier name or trademark                                                 | TAURUS                          |
|----------------------------------------------------------------------------|---------------------------------|
| Commercial name or trade designation                                       | 101                             |
| Tyre type identifier                                                       | 712201                          |
| Tyre size designation                                                      | 195/65R16                       |
| Load-capacity index                                                        | 104                             |
| Load-capacity index (Load index for Dual mounting)                         | 102                             |
| Speed category symbol                                                      | R                               |
| Fuel efficiency class                                                      | D                               |
| Wet grip class                                                             | С                               |
| External rolling noise class                                               | В                               |
| External rolling noise value                                               | 72 dB                           |
| Severe snow tyre                                                           | No                              |
| Date of start of production                                                | 42/13                           |
| Date of end of production                                                  |                                 |
| Additional information                                                     | 195/65 R 16C 104/102R TL 101 TA |
| Load-capacity index (Single Load index for additional service description) |                                 |
| Load-capacity index (Dual Load index for additional service description)   |                                 |
| Speed category symbol (for Additional Service                              |                                 |