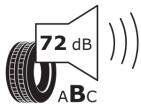

## **Product Information Sheet**

Description)

Delegated Regulation (EU) 2020/740

| Supplier name or trademark                                                 | TAURUS                          |
|----------------------------------------------------------------------------|---------------------------------|
| Commercial name or trade designation                                       | 101                             |
| Tyre type identifier                                                       | 713510                          |
| Tyre size designation                                                      | 205/70R15                       |
| Load-capacity index                                                        | 106                             |
| Load-capacity index (Load index for Dual mounting)                         | 104                             |
| Speed category symbol                                                      | S                               |
| Fuel efficiency class                                                      | D                               |
| Wet grip class                                                             | С                               |
| External rolling noise class                                               | В                               |
| External rolling noise value                                               | 72 dB                           |
| Severe snow tyre                                                           | No                              |
| Date of start of production                                                | 39/16                           |
| Date of end of production                                                  |                                 |
| Additional information                                                     | 205/70 R 15C 106/104S TL 101 TA |
| Load-capacity index (Single Load index for additional service description) |                                 |
| Load-capacity index (Dual Load index for additional service description)   |                                 |
| Speed category symbol (for Additional Service                              |                                 |