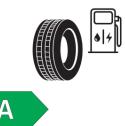

## **Product Information Sheet**

Description)

Delegated Regulation (EU) 2020/740

| Supplier name or trademark                                                 | TAURUS                          |
|----------------------------------------------------------------------------|---------------------------------|
| Commercial name or trade designation                                       | 101                             |
| Tyre type identifier                                                       | 713510                          |
| Tyre size designation                                                      | 205/70R15                       |
| Load-capacity index                                                        | 106                             |
| Load-capacity index (Load index for Dual mounting)                         | 104                             |
| Speed category symbol                                                      | S                               |
| Fuel efficiency class                                                      | D                               |
| Wet grip class                                                             | С                               |
| External rolling noise class                                               | В                               |
| External rolling noise value                                               | 72 dB                           |
| Severe snow tyre                                                           | No                              |
| Date of start of production                                                | 39/16                           |
| Date of end of production                                                  |                                 |
| Additional information                                                     | 205/70 R 15C 106/104S TL 101 TA |
| Load-capacity index (Single Load index for additional service description) |                                 |
| Load-capacity index (Dual Load index for additional service description)   |                                 |
| Speed category symbol (for Additional Service                              |                                 |