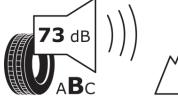

## **Product Information Sheet**

Delegated Regulation (EU) 2020/740

| Supplier name or trademark                                                 | MICHELIN                                    |
|----------------------------------------------------------------------------|---------------------------------------------|
| Commercial name or trade designation                                       | AGILIS CROSSCLIMATE                         |
| Tyre type identifier                                                       | 715179                                      |
| Tyre size designation                                                      | 225/75R16C                                  |
| Load-capacity index                                                        | 121                                         |
| Load-capacity index (Load index for Dual mounting)                         | 120                                         |
| Speed category symbol                                                      | R                                           |
| Fuel efficiency class                                                      | с                                           |
| Wet grip class                                                             | Α                                           |
| External rolling noise class                                               | В                                           |
| External rolling noise value                                               | 73 dB                                       |
| Severe snow tyre                                                           | Yes                                         |
| Date of start of production                                                | 44/16                                       |
| Date of end of production                                                  |                                             |
| Additional information                                                     | 225/75 R16C 121/120R AGILIS CROSSCLIMATE MI |
| Load-capacity index (Single Load index for additional service description) |                                             |
| Load-capacity index (Dual Load index for additional service description)   |                                             |