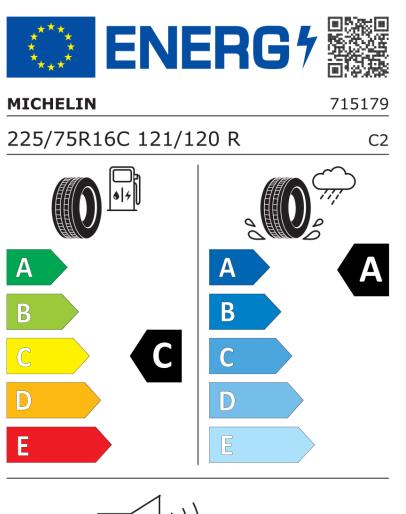

## **Product Information Sheet**

Delegated Regulation (EU) 2020/740

| Supplier name or trademark                                                 | MICHELIN                                    |
|----------------------------------------------------------------------------|---------------------------------------------|
| Commercial name or trade designation                                       | AGILIS CROSSCLIMATE                         |
| Tyre type identifier                                                       | 715179                                      |
| Tyre size designation                                                      | 225/75R16C                                  |
| Load-capacity index                                                        | 121                                         |
| Load-capacity index (Load index for Dual mounting)                         | 120                                         |
| Speed category symbol                                                      | R                                           |
| Fuel efficiency class                                                      | с                                           |
| Wet grip class                                                             | Α                                           |
| External rolling noise class                                               | В                                           |
| External rolling noise value                                               | 73 dB                                       |
| Severe snow tyre                                                           | Yes                                         |
| Date of start of production                                                | 44/16                                       |
| Date of end of production                                                  |                                             |
| Additional information                                                     | 225/75 R16C 121/120R AGILIS CROSSCLIMATE MI |
| Load-capacity index (Single Load index for additional service description) |                                             |
| Load-capacity index (Dual Load index for additional service description)   |                                             |