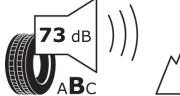

## **Product Information Sheet**

Delegated Regulation (EU) 2020/740

| Supplier name or trademark                                                 | MICHELIN                                    |
|----------------------------------------------------------------------------|---------------------------------------------|
| Commercial name or trade designation                                       | AGILIS CROSSCLIMATE                         |
| Tyre type identifier                                                       | 717135                                      |
| Tyre size designation                                                      | 205/75R16C                                  |
| Load-capacity index                                                        | 113                                         |
| Load-capacity index (Load index for Dual mounting)                         | 111                                         |
| Speed category symbol                                                      | R                                           |
| Fuel efficiency class                                                      | с                                           |
| Wet grip class                                                             | Α                                           |
| External rolling noise class                                               | В                                           |
| External rolling noise value                                               | 73 dB                                       |
| Severe snow tyre                                                           | Yes                                         |
| Date of start of production                                                | 44/16                                       |
| Date of end of production                                                  |                                             |
| Additional information                                                     | 205/75 R16C 113/111R AGILIS CROSSCLIMATE MI |
| Load-capacity index (Single Load index for additional service description) |                                             |
| Load-capacity index (Dual Load index for additional service description)   |                                             |