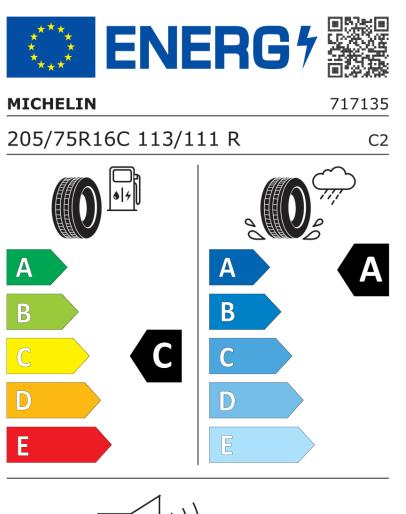

## **Product Information Sheet**

Delegated Regulation (EU) 2020/740

| Supplier name or trademark                                                 | MICHELIN                                    |
|----------------------------------------------------------------------------|---------------------------------------------|
| Commercial name or trade designation                                       | AGILIS CROSSCLIMATE                         |
| Tyre type identifier                                                       | 717135                                      |
| Tyre size designation                                                      | 205/75R16C                                  |
| Load-capacity index                                                        | 113                                         |
| Load-capacity index (Load index for Dual mounting)                         | 111                                         |
| Speed category symbol                                                      | R                                           |
| Fuel efficiency class                                                      | с                                           |
| Wet grip class                                                             | Α                                           |
| External rolling noise class                                               | В                                           |
| External rolling noise value                                               | 73 dB                                       |
| Severe snow tyre                                                           | Yes                                         |
| Date of start of production                                                | 44/16                                       |
| Date of end of production                                                  |                                             |
| Additional information                                                     | 205/75 R16C 113/111R AGILIS CROSSCLIMATE MI |
| Load-capacity index (Single Load index for additional service description) |                                             |
| Load-capacity index (Dual Load index for additional service description)   |                                             |