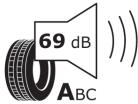

## **Product Information Sheet**

Delegated Regulation (EU) 2020/740

| J J , ,                                                                    |                                            |
|----------------------------------------------------------------------------|--------------------------------------------|
| Supplier name or trademark                                                 | TAURUS                                     |
| Commercial name or trade designation                                       | ROAD POWER T VG                            |
| Tyre type identifier                                                       | 723548                                     |
| Tyre size designation                                                      | 235/75R17.5                                |
| Load-capacity index                                                        | 143                                        |
| Load-capacity index (Load index for Dual mounting)                         | 141                                        |
| Speed category symbol                                                      | J                                          |
| Fuel efficiency class                                                      | С                                          |
| Wet grip class                                                             | В                                          |
| External rolling noise class                                               | Α                                          |
| External rolling noise value                                               | 69 dB                                      |
| Severe snow tyre                                                           | No                                         |
| Date of start of production                                                | 48/16                                      |
| Date of end of production                                                  |                                            |
| Additional information                                                     | 235/75R17.5 ROAD POWER T TL 143/141J VG TA |
| Load-capacity index (Single Load index for additional service description) | 144                                        |
| Load-capacity index (Dual Load index for additional service description)   | 144                                        |
| Speed category symbol (for Additional Service Description)                 | F                                          |