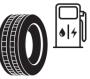

## **Product Information Sheet**

Delegated Regulation (EU) 2020/740

| J J , ,                                                                    |                                            |
|----------------------------------------------------------------------------|--------------------------------------------|
| Supplier name or trademark                                                 | TAURUS                                     |
| Commercial name or trade designation                                       | ROAD POWER T VG                            |
| Tyre type identifier                                                       | 723548                                     |
| Tyre size designation                                                      | 235/75R17.5                                |
| Load-capacity index                                                        | 143                                        |
| Load-capacity index (Load index for Dual mounting)                         | 141                                        |
| Speed category symbol                                                      | J                                          |
| Fuel efficiency class                                                      | С                                          |
| Wet grip class                                                             | В                                          |
| External rolling noise class                                               | Α                                          |
| External rolling noise value                                               | 69 dB                                      |
| Severe snow tyre                                                           | No                                         |
| Date of start of production                                                | 48/16                                      |
| Date of end of production                                                  |                                            |
| Additional information                                                     | 235/75R17.5 ROAD POWER T TL 143/141J VG TA |
| Load-capacity index (Single Load index for additional service description) | 144                                        |
| Load-capacity index (Dual Load index for additional service description)   | 144                                        |
| Speed category symbol (for Additional Service Description)                 | F                                          |