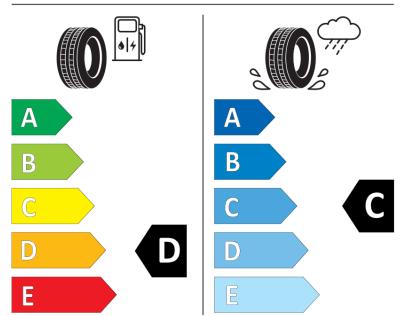

## **Product Information Sheet**

Description)

Delegated Regulation (EU) 2020/740

| Supplier name or trademark                                                 | BFGOODRICH                                    |
|----------------------------------------------------------------------------|-----------------------------------------------|
| Commercial name or trade designation                                       | ROUTE CONTROL D VG                            |
| Tyre type identifier                                                       | 727819                                        |
| Tyre size designation                                                      | 315/60R22.5                                   |
| Load-capacity index                                                        | 152                                           |
| Load-capacity index (Load index for Dual mounting)                         | 148                                           |
| Speed category symbol                                                      | L                                             |
| Fuel efficiency class                                                      | D                                             |
| Wet grip class                                                             | С                                             |
| External rolling noise class                                               | В                                             |
| External rolling noise value                                               | 76 dB                                         |
| Severe snow tyre                                                           | Yes                                           |
| Date of start of production                                                | 35/17                                         |
| Date of end of production                                                  |                                               |
| Additional information                                                     | 315/60R22.5 ROUTE CONTROL D TL 152/148L VG GO |
| Load-capacity index (Single Load index for additional service description) |                                               |
| Load-capacity index (Dual Load index for additional service description)   |                                               |
| Speed category symbol (for Additional Service                              |                                               |