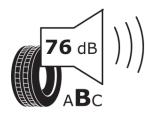

## **Product Information Sheet**

Description)

Delegated Regulation (EU) 2020/740

| Supplier name or trademark                                                 | BFGOODRICH                                    |
|----------------------------------------------------------------------------|-----------------------------------------------|
| Commercial name or trade designation                                       | ROUTE CONTROL D VG                            |
| Tyre type identifier                                                       | 727819                                        |
| Tyre size designation                                                      | 315/60R22.5                                   |
| Load-capacity index                                                        | 152                                           |
| Load-capacity index (Load index for Dual mounting)                         | 148                                           |
| Speed category symbol                                                      | L                                             |
| Fuel efficiency class                                                      | D                                             |
| Wet grip class                                                             | С                                             |
| External rolling noise class                                               | В                                             |
| External rolling noise value                                               | 76 dB                                         |
| Severe snow tyre                                                           | Yes                                           |
| Date of start of production                                                | 35/17                                         |
| Date of end of production                                                  |                                               |
| Additional information                                                     | 315/60R22.5 ROUTE CONTROL D TL 152/148L VG GO |
| Load-capacity index (Single Load index for additional service description) |                                               |
| Load-capacity index (Dual Load index for additional service description)   |                                               |
| Speed category symbol (for Additional Service                              |                                               |