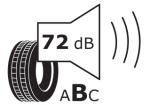

## **Product Information Sheet**

Delegated Regulation (EU) 2020/740

Speed category symbol (for Additional Service

Description)

| J J , , ,                                                                  |                                       |
|----------------------------------------------------------------------------|---------------------------------------|
| Supplier name or trademark                                                 | KLEBER                                |
| Commercial name or trade designation                                       | TRANSPRO 2                            |
| Tyre type identifier                                                       | 733900                                |
| Tyre size designation                                                      | 225/65R16C                            |
| Load-capacity index                                                        | 112                                   |
| Load-capacity index (Load index for Dual mounting)                         | 110                                   |
| Speed category symbol                                                      | т                                     |
| Fuel efficiency class                                                      | В                                     |
| Wet grip class                                                             | Α                                     |
| External rolling noise class                                               | В                                     |
| External rolling noise value                                               | 72 dB                                 |
| Severe snow tyre                                                           | No                                    |
| Date of start of production                                                | 09/22                                 |
| Date of end of production                                                  |                                       |
| Additional information                                                     | 225/65 R16C 112/110T TL TRANSPRO 2 KL |
| Load-capacity index (Single Load index for additional service description) |                                       |
| Load-capacity index (Dual Load index for additional service description)   |                                       |
|                                                                            |                                       |