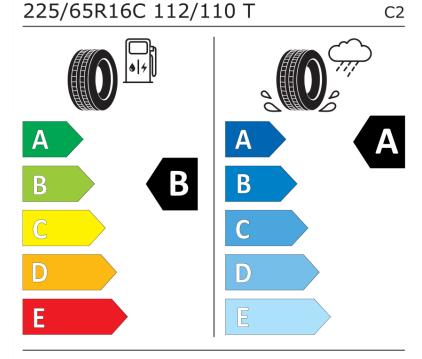

## **Product Information Sheet**

Delegated Regulation (EU) 2020/740

Speed category symbol (for Additional Service

Description)

| J J , , ,                                                                  |                                       |
|----------------------------------------------------------------------------|---------------------------------------|
| Supplier name or trademark                                                 | KLEBER                                |
| Commercial name or trade designation                                       | TRANSPRO 2                            |
| Tyre type identifier                                                       | 733900                                |
| Tyre size designation                                                      | 225/65R16C                            |
| Load-capacity index                                                        | 112                                   |
| Load-capacity index (Load index for Dual mounting)                         | 110                                   |
| Speed category symbol                                                      | т                                     |
| Fuel efficiency class                                                      | В                                     |
| Wet grip class                                                             | Α                                     |
| External rolling noise class                                               | В                                     |
| External rolling noise value                                               | 72 dB                                 |
| Severe snow tyre                                                           | No                                    |
| Date of start of production                                                | 09/22                                 |
| Date of end of production                                                  |                                       |
| Additional information                                                     | 225/65 R16C 112/110T TL TRANSPRO 2 KL |
| Load-capacity index (Single Load index for additional service description) |                                       |
| Load-capacity index (Dual Load index for additional service description)   |                                       |
|                                                                            |                                       |