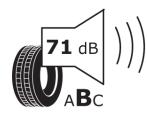

## **Product Information Sheet**

Description)

Delegated Regulation (EU) 2020/740

| J , ,                                                                      |                                          |
|----------------------------------------------------------------------------|------------------------------------------|
| Supplier name or trademark                                                 | MICHELIN                                 |
| Commercial name or trade designation                                       | AGILIS ALPIN                             |
| Tyre type identifier                                                       | 736500                                   |
| Tyre size designation                                                      | 225/65R16C                               |
| Load-capacity index                                                        | 112                                      |
| Load-capacity index (Load index for Dual mounting)                         | 110                                      |
| Speed category symbol                                                      | R                                        |
| Fuel efficiency class                                                      | D                                        |
| Wet grip class                                                             | В                                        |
| External rolling noise class                                               | В                                        |
| External rolling noise value                                               | 71 dB                                    |
| Severe snow tyre                                                           | Yes                                      |
| Date of start of production                                                | 18/08                                    |
| Date of end of production                                                  |                                          |
| Additional information                                                     | 225/65 R 16C 112/110R TL AGILIS ALPIN MI |
| Load-capacity index (Single Load index for additional service description) |                                          |
| Load-capacity index (Dual Load index for additional service description)   |                                          |
| Speed category symbol (for Additional Service                              |                                          |