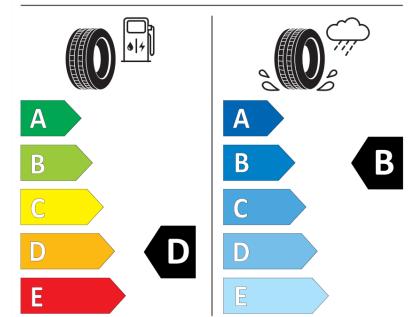

## **Product Information Sheet**

Description)

Delegated Regulation (EU) 2020/740

| J , ,                                                                      |                                          |
|----------------------------------------------------------------------------|------------------------------------------|
| Supplier name or trademark                                                 | MICHELIN                                 |
| Commercial name or trade designation                                       | AGILIS ALPIN                             |
| Tyre type identifier                                                       | 736500                                   |
| Tyre size designation                                                      | 225/65R16C                               |
| Load-capacity index                                                        | 112                                      |
| Load-capacity index (Load index for Dual mounting)                         | 110                                      |
| Speed category symbol                                                      | R                                        |
| Fuel efficiency class                                                      | D                                        |
| Wet grip class                                                             | В                                        |
| External rolling noise class                                               | В                                        |
| External rolling noise value                                               | 71 dB                                    |
| Severe snow tyre                                                           | Yes                                      |
| Date of start of production                                                | 18/08                                    |
| Date of end of production                                                  |                                          |
| Additional information                                                     | 225/65 R 16C 112/110R TL AGILIS ALPIN MI |
| Load-capacity index (Single Load index for additional service description) |                                          |
| Load-capacity index (Dual Load index for additional service description)   |                                          |
| Speed category symbol (for Additional Service                              |                                          |