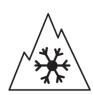

## **Product Information Sheet**

Description)

Delegated Regulation (EU) 2020/740

| J , ,                                                                      |                                          |
|----------------------------------------------------------------------------|------------------------------------------|
| Supplier name or trademark                                                 | MICHELIN                                 |
| Commercial name or trade designation                                       | AGILIS ALPIN                             |
| Tyre type identifier                                                       | 736500                                   |
| Tyre size designation                                                      | 225/65R16C                               |
| Load-capacity index                                                        | 112                                      |
| Load-capacity index (Load index for Dual mounting)                         | 110                                      |
| Speed category symbol                                                      | R                                        |
| Fuel efficiency class                                                      | D                                        |
| Wet grip class                                                             | В                                        |
| External rolling noise class                                               | В                                        |
| External rolling noise value                                               | 71 dB                                    |
| Severe snow tyre                                                           | Yes                                      |
| Date of start of production                                                | 18/08                                    |
| Date of end of production                                                  |                                          |
| Additional information                                                     | 225/65 R 16C 112/110R TL AGILIS ALPIN MI |
| Load-capacity index (Single Load index for additional service description) |                                          |
| Load-capacity index (Dual Load index for additional service description)   |                                          |
| Speed category symbol (for Additional Service                              |                                          |