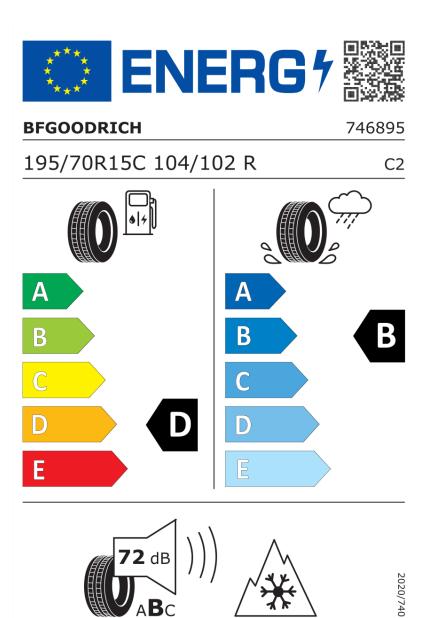

## **Product Information Sheet**

Delegated Regulation (EU) 2020/740

| Supplier name or trademark                                                 | BFGOODRICH                            |
|----------------------------------------------------------------------------|---------------------------------------|
| Commercial name or trade designation                                       | ACTIVAN 4S                            |
| Tyre type identifier                                                       | 746895                                |
| Tyre size designation                                                      | 195/70R15C                            |
| Load-capacity index                                                        | 104                                   |
| Load-capacity index (Load index for Dual mounting)                         | 102                                   |
| Speed category symbol                                                      | R                                     |
| Fuel efficiency class                                                      | D                                     |
| Wet grip class                                                             | В                                     |
| External rolling noise class                                               | В                                     |
| External rolling noise value                                               | 72 dB                                 |
| Severe snow tyre                                                           | Yes                                   |
| Date of start of production                                                | 48/20                                 |
| Date of end of production                                                  |                                       |
| Additional information                                                     | 195/70 R15C 104/102R TL ACTIVAN 4S GO |
| Load-capacity index (Single Load index for additional service description) |                                       |
| Load-capacity index (Dual Load index for additional service description)   |                                       |