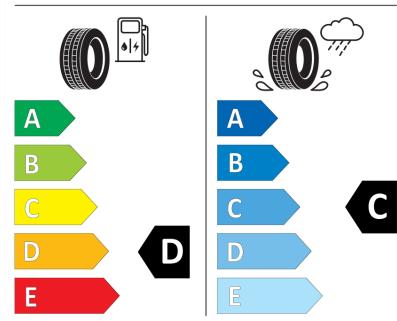

## **Product Information Sheet**

Delegated Regulation (EU) 2020/740

Speed category symbol (for Additional Service

Description)

| 2 0.0 ga 10 a 110 ga 10 a 10 (2 0 ) 2 0 2 0 7                              | •                                       |
|----------------------------------------------------------------------------|-----------------------------------------|
| Supplier name or trademark                                                 | KORMORAN                                |
| Commercial name or trade designation                                       | VANPRO WINTER                           |
| Tyre type identifier                                                       | 749234                                  |
| Tyre size designation                                                      | 195/60R16C                              |
| Load-capacity index                                                        | 99                                      |
| Load-capacity index (Load index for Dual mounting)                         | 97                                      |
| Speed category symbol                                                      | Т                                       |
| Fuel efficiency class                                                      | D                                       |
| Wet grip class                                                             | c                                       |
| External rolling noise class                                               | В                                       |
| External rolling noise value                                               | 73 dB                                   |
| Severe snow tyre                                                           | Yes                                     |
| Date of start of production                                                | 35/13                                   |
| Date of end of production                                                  |                                         |
| Additional information                                                     | 195/60 R 16C 99/97T TL VANPRO WINTER KO |
| Load-capacity index (Single Load index for additional service description) |                                         |
| Load-capacity index (Dual Load index for additional service description)   |                                         |
|                                                                            |                                         |