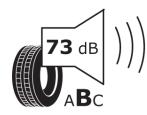

## **Product Information Sheet**

Delegated Regulation (EU) 2020/740

Speed category symbol (for Additional Service

Description)

| 2 0.0 ga 10 a 110 ga 10 a 10 (2 0 ) 2 0 2 0 7                              | •                                       |
|----------------------------------------------------------------------------|-----------------------------------------|
| Supplier name or trademark                                                 | KORMORAN                                |
| Commercial name or trade designation                                       | VANPRO WINTER                           |
| Tyre type identifier                                                       | 749234                                  |
| Tyre size designation                                                      | 195/60R16C                              |
| Load-capacity index                                                        | 99                                      |
| Load-capacity index (Load index for Dual mounting)                         | 97                                      |
| Speed category symbol                                                      | Т                                       |
| Fuel efficiency class                                                      | D                                       |
| Wet grip class                                                             | c                                       |
| External rolling noise class                                               | В                                       |
| External rolling noise value                                               | 73 dB                                   |
| Severe snow tyre                                                           | Yes                                     |
| Date of start of production                                                | 35/13                                   |
| Date of end of production                                                  |                                         |
| Additional information                                                     | 195/60 R 16C 99/97T TL VANPRO WINTER KO |
| Load-capacity index (Single Load index for additional service description) |                                         |
| Load-capacity index (Dual Load index for additional service description)   |                                         |
|                                                                            |                                         |