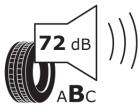

## **Product Information Sheet**

Description)

Delegated Regulation (EU) 2020/740

| Supplier name or trademark                                                 | MICHELIN                             |
|----------------------------------------------------------------------------|--------------------------------------|
| Commercial name or trade designation                                       | AGILIS 3                             |
| Tyre type identifier                                                       | 749292                               |
| Tyre size designation                                                      | 225/70R15C                           |
| Load-capacity index                                                        | 112                                  |
| Load-capacity index (Load index for Dual mounting)                         | 110                                  |
| Speed category symbol                                                      | s                                    |
| Fuel efficiency class                                                      | В                                    |
| Wet grip class                                                             | A                                    |
| External rolling noise class                                               | В                                    |
| External rolling noise value                                               | 72 dB                                |
| Severe snow tyre                                                           | No                                   |
| Date of start of production                                                | 07/19                                |
| Date of end of production                                                  |                                      |
| Additional information                                                     | 225/70 R 15C 112/110S TL AGILIS 3 MI |
| Load-capacity index (Single Load index for additional service description) |                                      |
| Load-capacity index (Dual Load index for additional service description)   |                                      |
| Speed category symbol (for Additional Service                              |                                      |