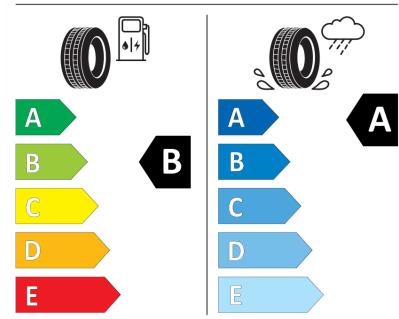

## **Product Information Sheet**

Description)

Delegated Regulation (EU) 2020/740

| Supplier name or trademark                                                 | KLEBER                                |
|----------------------------------------------------------------------------|---------------------------------------|
| Commercial name or trade designation                                       | TRANSPRO 2                            |
| Tyre type identifier                                                       | 750808                                |
| Tyre size designation                                                      | 225/65R16C                            |
| Load-capacity index                                                        | 112                                   |
| Load-capacity index (Load index for Dual mounting)                         | 110                                   |
| Speed category symbol                                                      | R                                     |
| Fuel efficiency class                                                      | В                                     |
| Wet grip class                                                             | A                                     |
| External rolling noise class                                               | В                                     |
| External rolling noise value                                               | 72 dB                                 |
| Severe snow tyre                                                           | No                                    |
| Date of start of production                                                | 09/22                                 |
| Date of end of production                                                  |                                       |
| Additional information                                                     | 225/65 R16C 112/110R TL TRANSPRO 2 KL |
| Load-capacity index (Single Load index for additional service description) |                                       |
| Load-capacity index (Dual Load index for additional service description)   |                                       |
| Speed category symbol (for Additional Service                              |                                       |