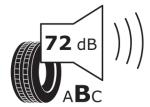

## **Product Information Sheet**

Description)

Delegated Regulation (EU) 2020/740

| Supplier name or trademark                                                 | KLEBER                                |
|----------------------------------------------------------------------------|---------------------------------------|
| Commercial name or trade designation                                       | TRANSPRO 2                            |
| Tyre type identifier                                                       | 750808                                |
| Tyre size designation                                                      | 225/65R16C                            |
| Load-capacity index                                                        | 112                                   |
| Load-capacity index (Load index for Dual mounting)                         | 110                                   |
| Speed category symbol                                                      | R                                     |
| Fuel efficiency class                                                      | В                                     |
| Wet grip class                                                             | A                                     |
| External rolling noise class                                               | В                                     |
| External rolling noise value                                               | 72 dB                                 |
| Severe snow tyre                                                           | No                                    |
| Date of start of production                                                | 09/22                                 |
| Date of end of production                                                  |                                       |
| Additional information                                                     | 225/65 R16C 112/110R TL TRANSPRO 2 KL |
| Load-capacity index (Single Load index for additional service description) |                                       |
| Load-capacity index (Dual Load index for additional service description)   |                                       |
| Speed category symbol (for Additional Service                              |                                       |