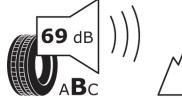

## **Product Information Sheet**

Delegated Regulation (EU) 2020/740

| Supplier name or trademark           | BFGOODRICH                                   |
|--------------------------------------|----------------------------------------------|
| Commercial name or trade designation | ADVANTAGE ALL-SEASON                         |
| Tyre type identifier                 | 755675                                       |
| Tyre size designation                | 175/65R15                                    |
| Load-capacity index                  | 88                                           |
| Speed category symbol                | н                                            |
| Fuel efficiency class                | с                                            |
| Wet grip class                       | В                                            |
| External rolling noise class         | В                                            |
| External rolling noise value         | 69 dB                                        |
| Severe snow tyre                     | Yes                                          |
| Ice tyre                             | No                                           |
| Date of start of production          | 44/21                                        |
| Date of end of production            |                                              |
| Load version                         | XL                                           |
| Additional information               | 175/65 R15 88H XL TL ADVANTAGE ALL-SEASON GO |