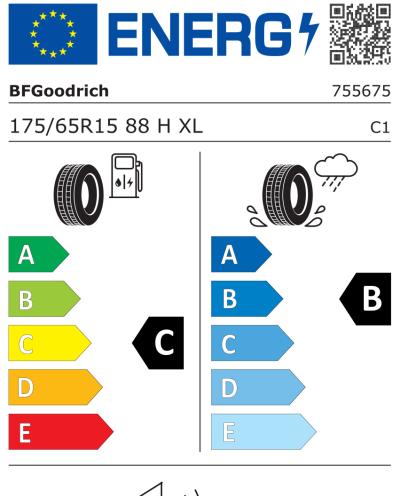

## **Product Information Sheet**

Delegated Regulation (EU) 2020/740

| Supplier name or trademark           | BFGOODRICH                                   |
|--------------------------------------|----------------------------------------------|
| Commercial name or trade designation | ADVANTAGE ALL-SEASON                         |
| Tyre type identifier                 | 755675                                       |
| Tyre size designation                | 175/65R15                                    |
| Load-capacity index                  | 88                                           |
| Speed category symbol                | н                                            |
| Fuel efficiency class                | с                                            |
| Wet grip class                       | В                                            |
| External rolling noise class         | В                                            |
| External rolling noise value         | 69 dB                                        |
| Severe snow tyre                     | Yes                                          |
| Ice tyre                             | No                                           |
| Date of start of production          | 44/21                                        |
| Date of end of production            |                                              |
| Load version                         | XL                                           |
| Additional information               | 175/65 R15 88H XL TL ADVANTAGE ALL-SEASON GO |