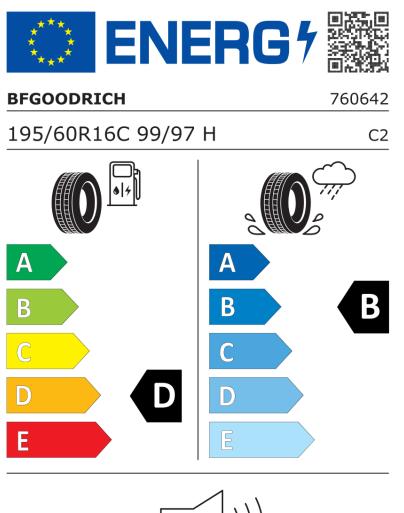

## **Product Information Sheet**

Delegated Regulation (EU) 2020/740

| Supplier name or trademark                                                 | BFGOODRICH                        |
|----------------------------------------------------------------------------|-----------------------------------|
| Commercial name or trade designation                                       | ACTIVAN                           |
| Tyre type identifier                                                       | 760642                            |
| Tyre size designation                                                      | 195/60R16C                        |
| Load-capacity index                                                        | 99                                |
| Load-capacity index (Load index for Dual mounting)                         | 97                                |
| Speed category symbol                                                      | н                                 |
| Fuel efficiency class                                                      | D                                 |
| Wet grip class                                                             | В                                 |
| External rolling noise class                                               | В                                 |
| External rolling noise value                                               | 72 dB                             |
| Severe snow tyre                                                           | No                                |
| Date of start of production                                                | 44/12                             |
| Date of end of production                                                  |                                   |
| Additional information                                                     | 195/60 R 16C 99/97H TL ACTIVAN GO |
| Load-capacity index (Single Load index for additional service description) |                                   |
| Load-capacity index (Dual Load index for additional service description)   |                                   |
|                                                                            |                                   |