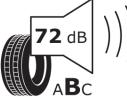

## **Product Information Sheet**

Delegated Regulation (EU) 2020/740

| Supplier name or trademark                                                 | BFGOODRICH                        |
|----------------------------------------------------------------------------|-----------------------------------|
| Commercial name or trade designation                                       | ACTIVAN                           |
| Tyre type identifier                                                       | 760642                            |
| Tyre size designation                                                      | 195/60R16C                        |
| Load-capacity index                                                        | 99                                |
| Load-capacity index (Load index for Dual mounting)                         | 97                                |
| Speed category symbol                                                      | н                                 |
| Fuel efficiency class                                                      | D                                 |
| Wet grip class                                                             | В                                 |
| External rolling noise class                                               | В                                 |
| External rolling noise value                                               | 72 dB                             |
| Severe snow tyre                                                           | No                                |
| Date of start of production                                                | 44/12                             |
| Date of end of production                                                  |                                   |
| Additional information                                                     | 195/60 R 16C 99/97H TL ACTIVAN GO |
| Load-capacity index (Single Load index for additional service description) |                                   |
| Load-capacity index (Dual Load index for additional service description)   |                                   |
|                                                                            |                                   |