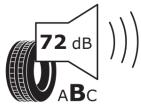

## **Product Information Sheet**

Description)

Delegated Regulation (EU) 2020/740

| Supplier name or trademark                                                 | BFGOODRICH                          |
|----------------------------------------------------------------------------|-------------------------------------|
| Commercial name or trade designation                                       | ACTIVAN                             |
| Tyre type identifier                                                       | 761973                              |
| Tyre size designation                                                      | 185/75R16C                          |
| Load-capacity index                                                        | 104                                 |
| Load-capacity index (Load index for Dual mounting)                         | 102                                 |
| Speed category symbol                                                      | R                                   |
| Fuel efficiency class                                                      | D                                   |
| Wet grip class                                                             | В                                   |
| External rolling noise class                                               | В                                   |
| External rolling noise value                                               | 72 dB                               |
| Severe snow tyre                                                           | No                                  |
| Date of start of production                                                | 34/06                               |
| Date of end of production                                                  |                                     |
| Additional information                                                     | 185/75 R 16C 104/102R TL ACTIVAN GO |
| Load-capacity index (Single Load index for additional service description) |                                     |
| Load-capacity index (Dual Load index for additional service description)   |                                     |
| Speed category symbol (for Additional Service                              |                                     |