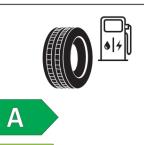

## **Product Information Sheet**

Description)

Delegated Regulation (EU) 2020/740

| Supplier name or trademark                                                 | BFGOODRICH                          |
|----------------------------------------------------------------------------|-------------------------------------|
| Commercial name or trade designation                                       | ACTIVAN                             |
| Tyre type identifier                                                       | 761973                              |
| Tyre size designation                                                      | 185/75R16C                          |
| Load-capacity index                                                        | 104                                 |
| Load-capacity index (Load index for Dual mounting)                         | 102                                 |
| Speed category symbol                                                      | R                                   |
| Fuel efficiency class                                                      | D                                   |
| Wet grip class                                                             | В                                   |
| External rolling noise class                                               | В                                   |
| External rolling noise value                                               | 72 dB                               |
| Severe snow tyre                                                           | No                                  |
| Date of start of production                                                | 34/06                               |
| Date of end of production                                                  |                                     |
| Additional information                                                     | 185/75 R 16C 104/102R TL ACTIVAN GO |
| Load-capacity index (Single Load index for additional service description) |                                     |
| Load-capacity index (Dual Load index for additional service description)   |                                     |
| Speed category symbol (for Additional Service                              |                                     |