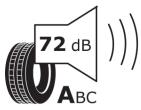

## **Product Information Sheet**

Delegated Regulation (EU) 2020/740

Speed category symbol (for Additional Service

Description)

| Supplier name or trademark                                                 | MICHELIN                                |
|----------------------------------------------------------------------------|-----------------------------------------|
| Commercial name or trade designation                                       | X WORKS Z VM                            |
| Tyre type identifier                                                       | 762146                                  |
| Tyre size designation                                                      | 315/80R22.5                             |
| Load-capacity index                                                        | 156                                     |
| Load-capacity index (Load index for Dual mounting)                         | 150                                     |
| Speed category symbol                                                      | К                                       |
| Fuel efficiency class                                                      | c                                       |
| Wet grip class                                                             | В                                       |
| External rolling noise class                                               | A                                       |
| External rolling noise value                                               | 72 dB                                   |
| Severe snow tyre                                                           | Yes                                     |
| Date of start of production                                                | 36/18                                   |
| Date of end of production                                                  |                                         |
| Additional information                                                     | 315/80R22.5 X WORKS Z TL 156/150K VM MI |
| Load-capacity index (Single Load index for additional service description) |                                         |
| Load-capacity index (Dual Load index for additional service description)   |                                         |
|                                                                            |                                         |