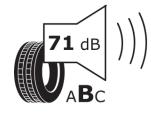

## **Product Information Sheet**

Delegated Regulation (EU) 2020/740

Speed category symbol (for Additional Service

Description)

| Supplier name or trademark                                                 | KLEBER                                 |
|----------------------------------------------------------------------------|----------------------------------------|
| Commercial name or trade designation                                       | TRANSALP 2                             |
| Tyre type identifier                                                       | 763475                                 |
| Tyre size designation                                                      | 195/70R15C                             |
| Load-capacity index                                                        | 104                                    |
| Load-capacity index (Load index for Dual mounting)                         | 102                                    |
| Speed category symbol                                                      | R                                      |
| Fuel efficiency class                                                      | D                                      |
| Wet grip class                                                             | В                                      |
| External rolling noise class                                               | В                                      |
| External rolling noise value                                               | 71 dB                                  |
| Severe snow tyre                                                           | Yes                                    |
| Date of start of production                                                | 08/06                                  |
| Date of end of production                                                  |                                        |
| Additional information                                                     | 195/70 R 15C 104/102R TL TRANSALP 2 KL |
| Load-capacity index (Single Load index for additional service description) |                                        |
| Load-capacity index (Dual Load index for additional service description)   |                                        |