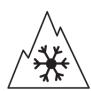

## **Product Information Sheet**

Delegated Regulation (EU) 2020/740

Speed category symbol (for Additional Service

Description)

| Supplier name or trademark                                                 | KLEBER                                 |
|----------------------------------------------------------------------------|----------------------------------------|
| Commercial name or trade designation                                       | TRANSALP 2                             |
| Tyre type identifier                                                       | 763475                                 |
| Tyre size designation                                                      | 195/70R15C                             |
| Load-capacity index                                                        | 104                                    |
| Load-capacity index (Load index for Dual mounting)                         | 102                                    |
| Speed category symbol                                                      | R                                      |
| Fuel efficiency class                                                      | D                                      |
| Wet grip class                                                             | В                                      |
| External rolling noise class                                               | В                                      |
| External rolling noise value                                               | 71 dB                                  |
| Severe snow tyre                                                           | Yes                                    |
| Date of start of production                                                | 08/06                                  |
| Date of end of production                                                  |                                        |
| Additional information                                                     | 195/70 R 15C 104/102R TL TRANSALP 2 KL |
| Load-capacity index (Single Load index for additional service description) |                                        |
| Load-capacity index (Dual Load index for additional service description)   |                                        |