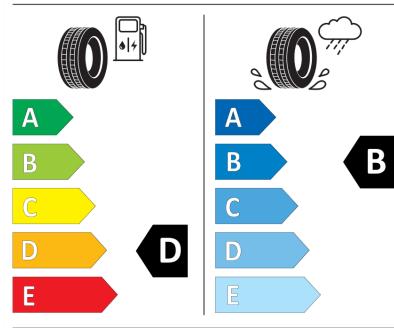

## **Product Information Sheet**

Delegated Regulation (EU) 2020/740

Speed category symbol (for Additional Service

Description)

| Supplier name or trademark                                                 | KLEBER                                 |
|----------------------------------------------------------------------------|----------------------------------------|
| Commercial name or trade designation                                       | TRANSALP 2                             |
| Tyre type identifier                                                       | 763475                                 |
| Tyre size designation                                                      | 195/70R15C                             |
| Load-capacity index                                                        | 104                                    |
| Load-capacity index (Load index for Dual mounting)                         | 102                                    |
| Speed category symbol                                                      | R                                      |
| Fuel efficiency class                                                      | D                                      |
| Wet grip class                                                             | В                                      |
| External rolling noise class                                               | В                                      |
| External rolling noise value                                               | 71 dB                                  |
| Severe snow tyre                                                           | Yes                                    |
| Date of start of production                                                | 08/06                                  |
| Date of end of production                                                  |                                        |
| Additional information                                                     | 195/70 R 15C 104/102R TL TRANSALP 2 KL |
| Load-capacity index (Single Load index for additional service description) |                                        |
| Load-capacity index (Dual Load index for additional service description)   |                                        |