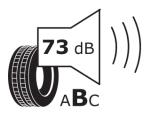

## **Product Information Sheet**

Description)

Delegated Regulation (EU) 2020/740

| Supplier name or trademark                                                 | MICHELIN                                    |
|----------------------------------------------------------------------------|---------------------------------------------|
| Commercial name or trade designation                                       | AGILIS CROSSCLIMATE                         |
| Tyre type identifier                                                       | 767042                                      |
| Tyre size designation                                                      | 215/60R16C                                  |
| Load-capacity index                                                        | 103                                         |
| Load-capacity index (Load index for Dual mounting)                         | 101                                         |
| Speed category symbol                                                      | т                                           |
| Fuel efficiency class                                                      | С                                           |
| Wet grip class                                                             | A                                           |
| External rolling noise class                                               | В                                           |
| External rolling noise value                                               | 73 dB                                       |
| Severe snow tyre                                                           | Yes                                         |
| Date of start of production                                                | 44/16                                       |
| Date of end of production                                                  |                                             |
| Additional information                                                     | 215/60 R16C 103/101T AGILIS CROSSCLIMATE MI |
| Load-capacity index (Single Load index for additional service description) |                                             |
| Load-capacity index (Dual Load index for additional service description)   |                                             |
| Speed category symbol (for Additional Service                              |                                             |