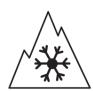

## **Product Information Sheet**

Description)

Delegated Regulation (EU) 2020/740

| Supplier name or trademark                                                 | MICHELIN                                    |
|----------------------------------------------------------------------------|---------------------------------------------|
| Commercial name or trade designation                                       | AGILIS CROSSCLIMATE                         |
| Tyre type identifier                                                       | 767042                                      |
| Tyre size designation                                                      | 215/60R16C                                  |
| Load-capacity index                                                        | 103                                         |
| Load-capacity index (Load index for Dual mounting)                         | 101                                         |
| Speed category symbol                                                      | т                                           |
| Fuel efficiency class                                                      | С                                           |
| Wet grip class                                                             | A                                           |
| External rolling noise class                                               | В                                           |
| External rolling noise value                                               | 73 dB                                       |
| Severe snow tyre                                                           | Yes                                         |
| Date of start of production                                                | 44/16                                       |
| Date of end of production                                                  |                                             |
| Additional information                                                     | 215/60 R16C 103/101T AGILIS CROSSCLIMATE MI |
| Load-capacity index (Single Load index for additional service description) |                                             |
| Load-capacity index (Dual Load index for additional service description)   |                                             |
| Speed category symbol (for Additional Service                              |                                             |