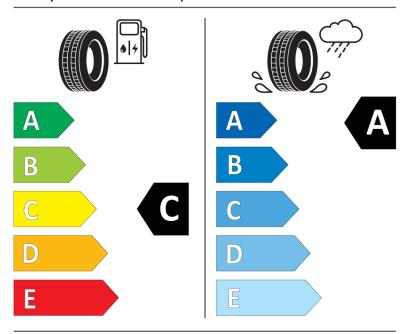

## **Product Information Sheet**

Description)

Delegated Regulation (EU) 2020/740

| Supplier name or trademark                                                 | MICHELIN                                    |
|----------------------------------------------------------------------------|---------------------------------------------|
| Commercial name or trade designation                                       | AGILIS CROSSCLIMATE                         |
| Tyre type identifier                                                       | 767042                                      |
| Tyre size designation                                                      | 215/60R16C                                  |
| Load-capacity index                                                        | 103                                         |
| Load-capacity index (Load index for Dual mounting)                         | 101                                         |
| Speed category symbol                                                      | т                                           |
| Fuel efficiency class                                                      | С                                           |
| Wet grip class                                                             | A                                           |
| External rolling noise class                                               | В                                           |
| External rolling noise value                                               | 73 dB                                       |
| Severe snow tyre                                                           | Yes                                         |
| Date of start of production                                                | 44/16                                       |
| Date of end of production                                                  |                                             |
| Additional information                                                     | 215/60 R16C 103/101T AGILIS CROSSCLIMATE MI |
| Load-capacity index (Single Load index for additional service description) |                                             |
| Load-capacity index (Dual Load index for additional service description)   |                                             |
| Speed category symbol (for Additional Service                              |                                             |