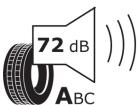

## **Product Information Sheet**

Description)

Delegated Regulation (EU) 2020/740

| Delegated Hegalation (20) 2020, 7                                          |                                                |
|----------------------------------------------------------------------------|------------------------------------------------|
| Supplier name or trademark                                                 | MICHELIN                                       |
| Commercial name or trade designation                                       | X MULTIWAY 3D XZE                              |
| Tyre type identifier                                                       | 768950                                         |
| Tyre size designation                                                      | 295/80R22.5                                    |
| Load-capacity index                                                        | 152                                            |
| Load-capacity index (Load index for Dual mounting)                         | 148                                            |
| Speed category symbol                                                      | М                                              |
| Fuel efficiency class                                                      | C                                              |
| Wet grip class                                                             | В                                              |
| External rolling noise class                                               | Α                                              |
| External rolling noise value                                               | 72 dB                                          |
| Severe snow tyre                                                           | Yes                                            |
| Date of start of production                                                | 09/11                                          |
| Date of end of production                                                  |                                                |
| Additional information                                                     | 295/80 R 22.5 X MULTIWAY 3D XZE TL 152/148M MI |
| Load-capacity index (Single Load index for additional service description) |                                                |
| Load-capacity index (Dual Load index for additional service description)   |                                                |
| Speed category symbol (for Additional Service                              |                                                |