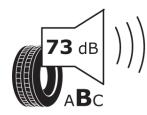

## **Product Information Sheet**

Description)

Delegated Regulation (EU) 2020/740

| Supplier name or trademark                                                 | TIGAR                                          |
|----------------------------------------------------------------------------|------------------------------------------------|
| Commercial name or trade designation                                       | CARGO SPEED WINTER                             |
| Tyre type identifier                                                       | 769087                                         |
| Tyre size designation                                                      | 195/70R15C                                     |
| Load-capacity index                                                        | 104                                            |
| Load-capacity index (Load index for Dual mounting)                         | 102                                            |
| Speed category symbol                                                      | R                                              |
| Fuel efficiency class                                                      | D                                              |
| Wet grip class                                                             | С                                              |
| External rolling noise class                                               | В                                              |
| External rolling noise value                                               | 73 dB                                          |
| Severe snow tyre                                                           | Yes                                            |
| Date of start of production                                                | 30/08                                          |
| Date of end of production                                                  |                                                |
| Additional information                                                     | 195/70 R 15C 104/102R TL CARGO SPEED WINTER TG |
| Load-capacity index (Single Load index for additional service description) |                                                |
| Load-capacity index (Dual Load index for additional service description)   |                                                |
| Speed category symbol (for Additional Service                              |                                                |