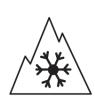

## **Product Information Sheet**

Description)

Delegated Regulation (EU) 2020/740

| Supplier name or trademark                                                 | TIGAR                                          |
|----------------------------------------------------------------------------|------------------------------------------------|
| Commercial name or trade designation                                       | CARGO SPEED WINTER                             |
| Tyre type identifier                                                       | 769087                                         |
| Tyre size designation                                                      | 195/70R15C                                     |
| Load-capacity index                                                        | 104                                            |
| Load-capacity index (Load index for Dual mounting)                         | 102                                            |
| Speed category symbol                                                      | R                                              |
| Fuel efficiency class                                                      | D                                              |
| Wet grip class                                                             | С                                              |
| External rolling noise class                                               | В                                              |
| External rolling noise value                                               | 73 dB                                          |
| Severe snow tyre                                                           | Yes                                            |
| Date of start of production                                                | 30/08                                          |
| Date of end of production                                                  |                                                |
| Additional information                                                     | 195/70 R 15C 104/102R TL CARGO SPEED WINTER TG |
| Load-capacity index (Single Load index for additional service description) |                                                |
| Load-capacity index (Dual Load index for additional service description)   |                                                |
| Speed category symbol (for Additional Service                              |                                                |