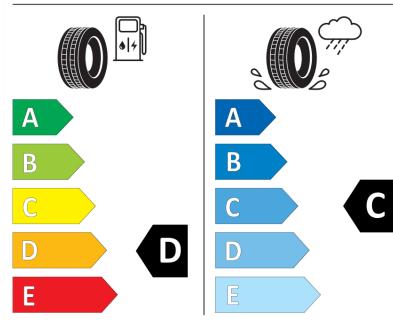

## **Product Information Sheet**

Description)

Delegated Regulation (EU) 2020/740

| Supplier name or trademark                                                 | TIGAR                                          |
|----------------------------------------------------------------------------|------------------------------------------------|
| Commercial name or trade designation                                       | CARGO SPEED WINTER                             |
| Tyre type identifier                                                       | 769087                                         |
| Tyre size designation                                                      | 195/70R15C                                     |
| Load-capacity index                                                        | 104                                            |
| Load-capacity index (Load index for Dual mounting)                         | 102                                            |
| Speed category symbol                                                      | R                                              |
| Fuel efficiency class                                                      | D                                              |
| Wet grip class                                                             | С                                              |
| External rolling noise class                                               | В                                              |
| External rolling noise value                                               | 73 dB                                          |
| Severe snow tyre                                                           | Yes                                            |
| Date of start of production                                                | 30/08                                          |
| Date of end of production                                                  |                                                |
| Additional information                                                     | 195/70 R 15C 104/102R TL CARGO SPEED WINTER TG |
| Load-capacity index (Single Load index for additional service description) |                                                |
| Load-capacity index (Dual Load index for additional service description)   |                                                |
| Speed category symbol (for Additional Service                              |                                                |