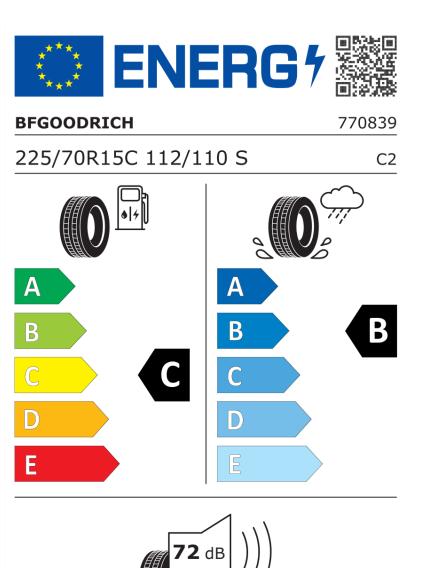

## **Product Information Sheet**

Delegated Regulation (EU) 2020/740

| Supplier name or trademark                                                 | BFGOODRICH                          |
|----------------------------------------------------------------------------|-------------------------------------|
| Commercial name or trade designation                                       | ACTIVAN                             |
| Tyre type identifier                                                       | 770839                              |
| Tyre size designation                                                      | 225/70R15C                          |
| Load-capacity index                                                        | 112                                 |
| Load-capacity index (Load index for Dual<br>mounting)                      | 110                                 |
| Speed category symbol                                                      | S                                   |
| Fuel efficiency class                                                      | c                                   |
| Wet grip class                                                             | В                                   |
| External rolling noise class                                               | В                                   |
| External rolling noise value                                               | 72 dB                               |
| Severe snow tyre                                                           | Νο                                  |
| Date of start of production                                                | 34/06                               |
| Date of end of production                                                  |                                     |
| Additional information                                                     | 225/70 R 15C 112/110S TL ACTIVAN GO |
| Load-capacity index (Single Load index for additional service description) |                                     |
| Load-capacity index (Dual Load index for additional service description)   |                                     |