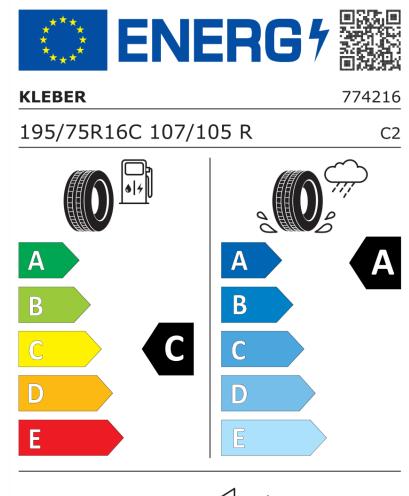

## **Product Information Sheet**

Delegated Regulation (EU) 2020/740

| Supplier name or trademark                                                 | KLEBER                                |
|----------------------------------------------------------------------------|---------------------------------------|
| Commercial name or trade designation                                       | TRANSPRO 2                            |
| Tyre type identifier                                                       | 774216                                |
| Tyre size designation                                                      | 195/75R16C                            |
| Load-capacity index                                                        | 107                                   |
| Load-capacity index (Load index for Dual mounting)                         | 105                                   |
| Speed category symbol                                                      | R                                     |
| Fuel efficiency class                                                      | С                                     |
| Wet grip class                                                             | Α                                     |
| External rolling noise class                                               | В                                     |
| External rolling noise value                                               | 72 dB                                 |
| Severe snow tyre                                                           | No                                    |
| Date of start of production                                                | 09/22                                 |
| Date of end of production                                                  |                                       |
| Additional information                                                     | 195/75 R16C 107/105R TL TRANSPRO 2 KL |
| Load-capacity index (Single Load index for additional service description) |                                       |
| Load-capacity index (Dual Load index for additional service description)   |                                       |