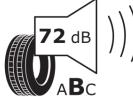

## **Product Information Sheet**

Delegated Regulation (EU) 2020/740

| Supplier name or trademark                                                 | KLEBER                                |
|----------------------------------------------------------------------------|---------------------------------------|
| Commercial name or trade designation                                       | TRANSPRO 2                            |
| Tyre type identifier                                                       | 774216                                |
| Tyre size designation                                                      | 195/75R16C                            |
| Load-capacity index                                                        | 107                                   |
| Load-capacity index (Load index for Dual mounting)                         | 105                                   |
| Speed category symbol                                                      | R                                     |
| Fuel efficiency class                                                      | С                                     |
| Wet grip class                                                             | Α                                     |
| External rolling noise class                                               | В                                     |
| External rolling noise value                                               | 72 dB                                 |
| Severe snow tyre                                                           | No                                    |
| Date of start of production                                                | 09/22                                 |
| Date of end of production                                                  |                                       |
| Additional information                                                     | 195/75 R16C 107/105R TL TRANSPRO 2 KL |
| Load-capacity index (Single Load index for additional service description) |                                       |
| Load-capacity index (Dual Load index for additional service description)   |                                       |