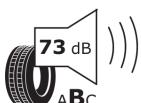

## **Product Information Sheet**

Description)

Delegated Regulation (EU) 2020/740

| 2 0.0 ga 10 a 110 ga 10 a 10 (2 0 ) 2 0 2 0 7                              |                                             |
|----------------------------------------------------------------------------|---------------------------------------------|
| Supplier name or trademark                                                 | MICHELIN                                    |
| Commercial name or trade designation                                       | AGILIS CROSSCLIMATE                         |
| Tyre type identifier                                                       | 780847                                      |
| Tyre size designation                                                      | 235/65R16C                                  |
| Load-capacity index                                                        | 115                                         |
| Load-capacity index (Load index for Dual mounting)                         | 113                                         |
| Speed category symbol                                                      | R                                           |
| Fuel efficiency class                                                      | c                                           |
| Wet grip class                                                             | A                                           |
| External rolling noise class                                               | В                                           |
| External rolling noise value                                               | 73 dB                                       |
| Severe snow tyre                                                           | Yes                                         |
| Date of start of production                                                | 40/15                                       |
| Date of end of production                                                  |                                             |
| Additional information                                                     | 235/65 R16C 115/113R AGILIS CROSSCLIMATE MI |
| Load-capacity index (Single Load index for additional service description) |                                             |
| Load-capacity index (Dual Load index for additional service description)   |                                             |
| Speed category symbol (for Additional Service                              |                                             |