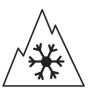

## **Product Information Sheet**

Description)

Delegated Regulation (EU) 2020/740

| 2 0.0 ga 10 a 110 ga 10 a 10 (2 0 ) 2 0 2 0 7                              |                                             |
|----------------------------------------------------------------------------|---------------------------------------------|
| Supplier name or trademark                                                 | MICHELIN                                    |
| Commercial name or trade designation                                       | AGILIS CROSSCLIMATE                         |
| Tyre type identifier                                                       | 780847                                      |
| Tyre size designation                                                      | 235/65R16C                                  |
| Load-capacity index                                                        | 115                                         |
| Load-capacity index (Load index for Dual mounting)                         | 113                                         |
| Speed category symbol                                                      | R                                           |
| Fuel efficiency class                                                      | c                                           |
| Wet grip class                                                             | A                                           |
| External rolling noise class                                               | В                                           |
| External rolling noise value                                               | 73 dB                                       |
| Severe snow tyre                                                           | Yes                                         |
| Date of start of production                                                | 40/15                                       |
| Date of end of production                                                  |                                             |
| Additional information                                                     | 235/65 R16C 115/113R AGILIS CROSSCLIMATE MI |
| Load-capacity index (Single Load index for additional service description) |                                             |
| Load-capacity index (Dual Load index for additional service description)   |                                             |
| Speed category symbol (for Additional Service                              |                                             |