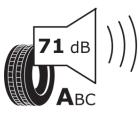

## **Product Information Sheet**

Description)

Delegated Regulation (EU) 2020/740

| Supplier name or trademark                                                 | BFGOODRICH                                  |
|----------------------------------------------------------------------------|---------------------------------------------|
| Commercial name or trade designation                                       | ACTIVAN WINTER 2                            |
| Tyre type identifier                                                       | 786669                                      |
| Tyre size designation                                                      | 215/65R15C                                  |
| Load-capacity index                                                        | 104                                         |
| Load-capacity index (Load index for Dual mounting)                         | 102                                         |
| Speed category symbol                                                      | Т                                           |
| Fuel efficiency class                                                      | c                                           |
| Wet grip class                                                             | В                                           |
| External rolling noise class                                               | Α                                           |
| External rolling noise value                                               | 71 dB                                       |
| Severe snow tyre                                                           | Yes                                         |
| Date of start of production                                                | 27/25                                       |
| Date of end of production                                                  |                                             |
| Additional information                                                     | 215/65 R15C 104/102T TL ACTIVAN WINTER 2 GO |
| Load-capacity index (Single Load index for additional service description) |                                             |
| Load-capacity index (Dual Load index for additional service description)   |                                             |
| Speed category symbol (for Additional Service                              |                                             |