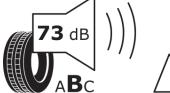

## **Product Information Sheet**

Delegated Regulation (EU) 2020/740

| Supplier name or trademark                                                 | RIKEN                                    |
|----------------------------------------------------------------------------|------------------------------------------|
| Commercial name or trade designation                                       | CARGO WINTER                             |
| Tyre type identifier                                                       | 790516                                   |
| Tyre size designation                                                      | 225/65R16C                               |
| Load-capacity index                                                        | 112                                      |
| Load-capacity index (Load index for Dual mounting)                         | 110                                      |
| Speed category symbol                                                      | R                                        |
| Fuel efficiency class                                                      | D                                        |
| Wet grip class                                                             | С                                        |
| External rolling noise class                                               | В                                        |
| External rolling noise value                                               | 73 dB                                    |
| Severe snow tyre                                                           | Yes                                      |
| Date of start of production                                                | 09/13                                    |
| Date of end of production                                                  |                                          |
| Additional information                                                     | 225/65 R 16C 112/110R TL CARGO WINTER RI |
| Load-capacity index (Single Load index for additional service description) |                                          |
| Load-capacity index (Dual Load index for additional service description)   |                                          |