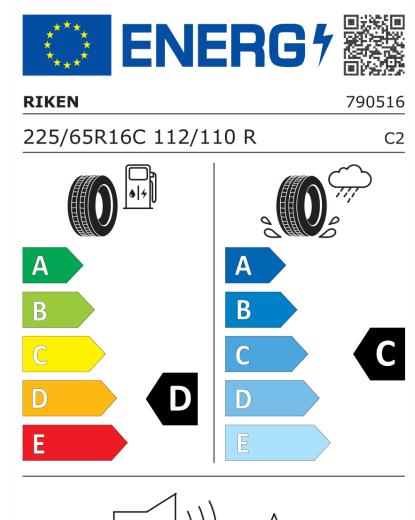

## **Product Information Sheet**

Delegated Regulation (EU) 2020/740

| Supplier name or trademark                                                 | RIKEN                                    |
|----------------------------------------------------------------------------|------------------------------------------|
| Commercial name or trade designation                                       | CARGO WINTER                             |
| Tyre type identifier                                                       | 790516                                   |
| Tyre size designation                                                      | 225/65R16C                               |
| Load-capacity index                                                        | 112                                      |
| Load-capacity index (Load index for Dual mounting)                         | 110                                      |
| Speed category symbol                                                      | R                                        |
| Fuel efficiency class                                                      | D                                        |
| Wet grip class                                                             | С                                        |
| External rolling noise class                                               | В                                        |
| External rolling noise value                                               | 73 dB                                    |
| Severe snow tyre                                                           | Yes                                      |
| Date of start of production                                                | 09/13                                    |
| Date of end of production                                                  |                                          |
| Additional information                                                     | 225/65 R 16C 112/110R TL CARGO WINTER RI |
| Load-capacity index (Single Load index for additional service description) |                                          |
| Load-capacity index (Dual Load index for additional service description)   |                                          |