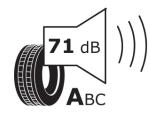

## **Product Information Sheet**

Description)

Delegated Regulation (EU) 2020/740

| Supplier name or trademark                                                 | KLEBER                                 |
|----------------------------------------------------------------------------|----------------------------------------|
| Commercial name or trade designation                                       | TRANSALP 2+                            |
| Tyre type identifier                                                       | 792309                                 |
| Tyre size designation                                                      | 195/70R15C                             |
| Load-capacity index                                                        | 104                                    |
| Load-capacity index (Load index for Dual mounting)                         | 102                                    |
| Speed category symbol                                                      | R                                      |
| Fuel efficiency class                                                      | D                                      |
| Wet grip class                                                             | В                                      |
| External rolling noise class                                               | A                                      |
| External rolling noise value                                               | 71 dB                                  |
| Severe snow tyre                                                           | Yes                                    |
| Date of start of production                                                | 09/22                                  |
| Date of end of production                                                  |                                        |
| Additional information                                                     | 195/70 R15C 104/102R TL TRANSALP 2+ KL |
| Load-capacity index (Single Load index for additional service description) |                                        |
| Load-capacity index (Dual Load index for additional service description)   |                                        |
| Speed category symbol (for Additional Service                              |                                        |