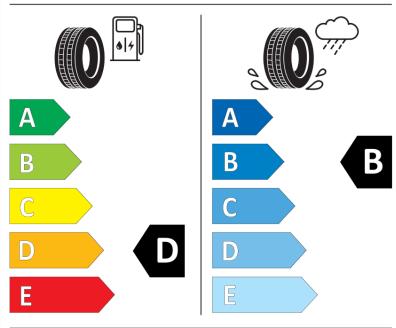

## **Product Information Sheet**

Description)

Delegated Regulation (EU) 2020/740

| Supplier name or trademark                                                 | KLEBER                                 |
|----------------------------------------------------------------------------|----------------------------------------|
| Commercial name or trade designation                                       | TRANSALP 2+                            |
| Tyre type identifier                                                       | 792309                                 |
| Tyre size designation                                                      | 195/70R15C                             |
| Load-capacity index                                                        | 104                                    |
| Load-capacity index (Load index for Dual mounting)                         | 102                                    |
| Speed category symbol                                                      | R                                      |
| Fuel efficiency class                                                      | D                                      |
| Wet grip class                                                             | В                                      |
| External rolling noise class                                               | A                                      |
| External rolling noise value                                               | 71 dB                                  |
| Severe snow tyre                                                           | Yes                                    |
| Date of start of production                                                | 09/22                                  |
| Date of end of production                                                  |                                        |
| Additional information                                                     | 195/70 R15C 104/102R TL TRANSALP 2+ KL |
| Load-capacity index (Single Load index for additional service description) |                                        |
| Load-capacity index (Dual Load index for additional service description)   |                                        |
| Speed category symbol (for Additional Service                              |                                        |