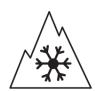

## **Product Information Sheet**

Description)

Delegated Regulation (EU) 2020/740

| Supplier name or trademark                                                 | KLEBER                                 |
|----------------------------------------------------------------------------|----------------------------------------|
| Commercial name or trade designation                                       | TRANSALP 2+                            |
| Tyre type identifier                                                       | 792309                                 |
| Tyre size designation                                                      | 195/70R15C                             |
| Load-capacity index                                                        | 104                                    |
| Load-capacity index (Load index for Dual mounting)                         | 102                                    |
| Speed category symbol                                                      | R                                      |
| Fuel efficiency class                                                      | D                                      |
| Wet grip class                                                             | В                                      |
| External rolling noise class                                               | A                                      |
| External rolling noise value                                               | 71 dB                                  |
| Severe snow tyre                                                           | Yes                                    |
| Date of start of production                                                | 09/22                                  |
| Date of end of production                                                  |                                        |
| Additional information                                                     | 195/70 R15C 104/102R TL TRANSALP 2+ KL |
| Load-capacity index (Single Load index for additional service description) |                                        |
| Load-capacity index (Dual Load index for additional service description)   |                                        |
| Speed category symbol (for Additional Service                              |                                        |