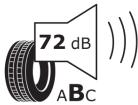

## **Product Information Sheet**

Description)

Delegated Regulation (EU) 2020/740

| Supplier name or trademark                                                 | STRIAL                       |
|----------------------------------------------------------------------------|------------------------------|
| Commercial name or trade designation                                       | 101                          |
| Tyre type identifier                                                       | 796084                       |
| Tyre size designation                                                      | 195/80R14                    |
| Load-capacity index                                                        | 106                          |
| Load-capacity index (Load index for Dual mounting)                         | 104                          |
| Speed category symbol                                                      | R                            |
| Fuel efficiency class                                                      | D                            |
| Wet grip class                                                             | С                            |
| External rolling noise class                                               | В                            |
| External rolling noise value                                               | 72 dB                        |
| Severe snow tyre                                                           | No                           |
| Date of start of production                                                | 42/13                        |
| Date of end of production                                                  |                              |
| Additional information                                                     | 195 R 14C 106/104R TL 101 S4 |
| Load-capacity index (Single Load index for additional service description) |                              |
| Load-capacity index (Dual Load index for additional service description)   |                              |
| Speed category symbol (for Additional Service                              |                              |