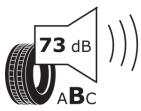

## **Product Information Sheet**

Description)

Delegated Regulation (EU) 2020/740

| Supplier name or trademark                                                 | STRIAL                        |
|----------------------------------------------------------------------------|-------------------------------|
| Commercial name or trade designation                                       | 201                           |
| Tyre type identifier                                                       | 810996                        |
| Tyre size designation                                                      | 195/60R16                     |
| Load-capacity index                                                        | 99                            |
| Load-capacity index (Load index for Dual mounting)                         | 97                            |
| Speed category symbol                                                      | Т                             |
| Fuel efficiency class                                                      | D                             |
| Wet grip class                                                             | С                             |
| External rolling noise class                                               | В                             |
| External rolling noise value                                               | 73 dB                         |
| Severe snow tyre                                                           | Yes                           |
| Date of start of production                                                | 43/13                         |
| Date of end of production                                                  |                               |
| Additional information                                                     | 195/60 R 16C 99/97T TL 201 S4 |
| Load-capacity index (Single Load index for additional service description) |                               |
| Load-capacity index (Dual Load index for additional service description)   |                               |
| Speed category symbol (for Additional Service                              |                               |