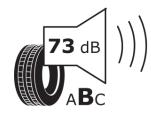

## **Product Information Sheet**

Delegated Regulation (EU) 2020/740

Speed category symbol (for Additional Service

Description)

| Supplier name or trademark                                                 | IDILIS                        |
|----------------------------------------------------------------------------|-------------------------------|
| Commercial name or trade designation                                       | 201                           |
| Tyre type identifier                                                       | 814201                        |
| Tyre size designation                                                      | 175/65R14                     |
| Load-capacity index                                                        | 90                            |
| Load-capacity index (Load index for Dual mounting)                         | 88                            |
| Speed category symbol                                                      | R                             |
| Fuel efficiency class                                                      | D                             |
| Wet grip class                                                             | С                             |
| External rolling noise class                                               | В                             |
| External rolling noise value                                               | 73 dB                         |
| Severe snow tyre                                                           | Yes                           |
| Date of start of production                                                | 21/14                         |
| Date of end of production                                                  |                               |
| Additional information                                                     | 175/65 R 14C 90/88R TL 201 ID |
| Load-capacity index (Single Load index for additional service description) |                               |
| Load-capacity index (Dual Load index for additional service description)   |                               |