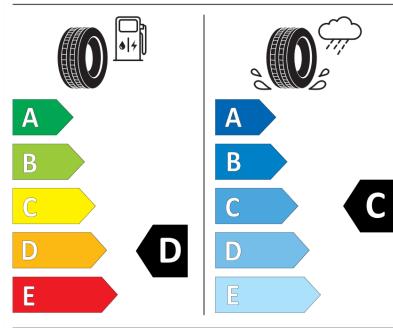

## **Product Information Sheet**

Delegated Regulation (EU) 2020/740

Speed category symbol (for Additional Service

Description)

| Supplier name or trademark                                                 | IDILIS                        |
|----------------------------------------------------------------------------|-------------------------------|
| Commercial name or trade designation                                       | 201                           |
| Tyre type identifier                                                       | 814201                        |
| Tyre size designation                                                      | 175/65R14                     |
| Load-capacity index                                                        | 90                            |
| Load-capacity index (Load index for Dual mounting)                         | 88                            |
| Speed category symbol                                                      | R                             |
| Fuel efficiency class                                                      | D                             |
| Wet grip class                                                             | С                             |
| External rolling noise class                                               | В                             |
| External rolling noise value                                               | 73 dB                         |
| Severe snow tyre                                                           | Yes                           |
| Date of start of production                                                | 21/14                         |
| Date of end of production                                                  |                               |
| Additional information                                                     | 175/65 R 14C 90/88R TL 201 ID |
| Load-capacity index (Single Load index for additional service description) |                               |
| Load-capacity index (Dual Load index for additional service description)   |                               |