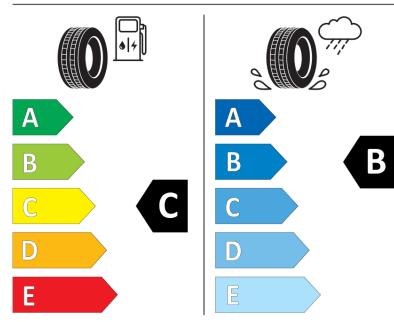

## **Product Information Sheet**

Description)

Delegated Regulation (EU) 2020/740

| Supplier name or trademark                                                 | KLEBER                                  |
|----------------------------------------------------------------------------|-----------------------------------------|
| Commercial name or trade designation                                       | TRANSPRO 4S                             |
| Tyre type identifier                                                       | 814793                                  |
| Tyre size designation                                                      | 195/65R16C                              |
| Load-capacity index                                                        | 104                                     |
| Load-capacity index (Load index for Dual mounting)                         | 102                                     |
| Speed category symbol                                                      | R                                       |
| Fuel efficiency class                                                      | c                                       |
| Wet grip class                                                             | В                                       |
| External rolling noise class                                               | В                                       |
| External rolling noise value                                               | 72 dB                                   |
| Severe snow tyre                                                           | Yes                                     |
| Date of start of production                                                | 31/15                                   |
| Date of end of production                                                  |                                         |
| Additional information                                                     | 195/65 R 16C 104/102R TL TRANSPRO 4S KL |
| Load-capacity index (Single Load index for additional service description) |                                         |
| Load-capacity index (Dual Load index for additional service description)   |                                         |
| Speed category symbol (for Additional Service                              |                                         |