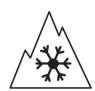

## **Product Information Sheet**

Description)

Delegated Regulation (EU) 2020/740

| Supplier name or trademark                                                 | KLEBER                                  |
|----------------------------------------------------------------------------|-----------------------------------------|
| Commercial name or trade designation                                       | TRANSPRO 4S                             |
| Tyre type identifier                                                       | 814793                                  |
| Tyre size designation                                                      | 195/65R16C                              |
| Load-capacity index                                                        | 104                                     |
| Load-capacity index (Load index for Dual mounting)                         | 102                                     |
| Speed category symbol                                                      | R                                       |
| Fuel efficiency class                                                      | c                                       |
| Wet grip class                                                             | В                                       |
| External rolling noise class                                               | В                                       |
| External rolling noise value                                               | 72 dB                                   |
| Severe snow tyre                                                           | Yes                                     |
| Date of start of production                                                | 31/15                                   |
| Date of end of production                                                  |                                         |
| Additional information                                                     | 195/65 R 16C 104/102R TL TRANSPRO 4S KL |
| Load-capacity index (Single Load index for additional service description) |                                         |
| Load-capacity index (Dual Load index for additional service description)   |                                         |
| Speed category symbol (for Additional Service                              |                                         |