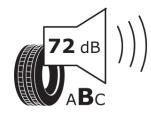

## **Product Information Sheet**

Description)

Delegated Regulation (EU) 2020/740

| Supplier name or trademark                                                 | KLEBER                                  |
|----------------------------------------------------------------------------|-----------------------------------------|
| Commercial name or trade designation                                       | TRANSPRO 4S                             |
| Tyre type identifier                                                       | 814793                                  |
| Tyre size designation                                                      | 195/65R16C                              |
| Load-capacity index                                                        | 104                                     |
| Load-capacity index (Load index for Dual mounting)                         | 102                                     |
| Speed category symbol                                                      | R                                       |
| Fuel efficiency class                                                      | c                                       |
| Wet grip class                                                             | В                                       |
| External rolling noise class                                               | В                                       |
| External rolling noise value                                               | 72 dB                                   |
| Severe snow tyre                                                           | Yes                                     |
| Date of start of production                                                | 31/15                                   |
| Date of end of production                                                  |                                         |
| Additional information                                                     | 195/65 R 16C 104/102R TL TRANSPRO 4S KL |
| Load-capacity index (Single Load index for additional service description) |                                         |
| Load-capacity index (Dual Load index for additional service description)   |                                         |
| Speed category symbol (for Additional Service                              |                                         |