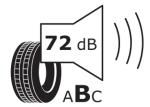

## **Product Information Sheet**

Description)

Delegated Regulation (EU) 2020/740

| Supplier name or trademark                                                 | KLEBER                                |
|----------------------------------------------------------------------------|---------------------------------------|
| Commercial name or trade designation                                       | TRANSPRO 2                            |
| Tyre type identifier                                                       | 817901                                |
| Tyre size designation                                                      | 185/75R16C                            |
| Load-capacity index                                                        | 104                                   |
| Load-capacity index (Load index for Dual mounting)                         | 102                                   |
| Speed category symbol                                                      | R                                     |
| Fuel efficiency class                                                      | c                                     |
| Wet grip class                                                             | A                                     |
| External rolling noise class                                               | В                                     |
| External rolling noise value                                               | 72 dB                                 |
| Severe snow tyre                                                           | No                                    |
| Date of start of production                                                | 09/22                                 |
| Date of end of production                                                  |                                       |
| Additional information                                                     | 185/75 R16C 104/102R TL TRANSPRO 2 KL |
| Load-capacity index (Single Load index for additional service description) |                                       |
| Load-capacity index (Dual Load index for additional service description)   |                                       |
| Speed category symbol (for Additional Service                              |                                       |