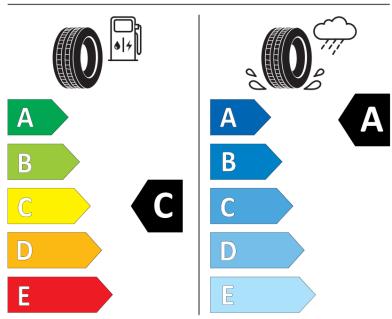

## **Product Information Sheet**

Description)

Delegated Regulation (EU) 2020/740

| Supplier name or trademark                                                 | KLEBER                                |
|----------------------------------------------------------------------------|---------------------------------------|
| Commercial name or trade designation                                       | TRANSPRO 2                            |
| Tyre type identifier                                                       | 817901                                |
| Tyre size designation                                                      | 185/75R16C                            |
| Load-capacity index                                                        | 104                                   |
| Load-capacity index (Load index for Dual mounting)                         | 102                                   |
| Speed category symbol                                                      | R                                     |
| Fuel efficiency class                                                      | c                                     |
| Wet grip class                                                             | A                                     |
| External rolling noise class                                               | В                                     |
| External rolling noise value                                               | 72 dB                                 |
| Severe snow tyre                                                           | No                                    |
| Date of start of production                                                | 09/22                                 |
| Date of end of production                                                  |                                       |
| Additional information                                                     | 185/75 R16C 104/102R TL TRANSPRO 2 KL |
| Load-capacity index (Single Load index for additional service description) |                                       |
| Load-capacity index (Dual Load index for additional service description)   |                                       |
| Speed category symbol (for Additional Service                              |                                       |