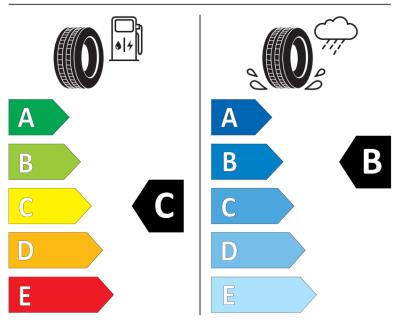

## **Product Information Sheet**

Delegated Regulation (EU) 2020/740

Speed category symbol (for Additional Service

Description)

| Supplier name or trademark                                                 | KLEBER                                 |
|----------------------------------------------------------------------------|----------------------------------------|
| Commercial name or trade designation                                       | TRANSALP 2                             |
| Tyre type identifier                                                       | 818035                                 |
| Tyre size designation                                                      | 225/65R16C                             |
| Load-capacity index                                                        | 112                                    |
| Load-capacity index (Load index for Dual mounting)                         | 110                                    |
| Speed category symbol                                                      | R                                      |
| Fuel efficiency class                                                      | С                                      |
| Wet grip class                                                             | В                                      |
| External rolling noise class                                               | В                                      |
| External rolling noise value                                               | 71 dB                                  |
| Severe snow tyre                                                           | Yes                                    |
| Date of start of production                                                | 04/10                                  |
| Date of end of production                                                  |                                        |
| Additional information                                                     | 225/65 R 16C 112/110R TL TRANSALP 2 KL |
| Load-capacity index (Single Load index for additional service description) |                                        |
| Load-capacity index (Dual Load index for additional service description)   |                                        |