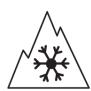

## **Product Information Sheet**

Delegated Regulation (EU) 2020/740

Speed category symbol (for Additional Service

Description)

| Supplier name or trademark                                                 | KLEBER                                 |
|----------------------------------------------------------------------------|----------------------------------------|
| Commercial name or trade designation                                       | TRANSALP 2                             |
| Tyre type identifier                                                       | 818035                                 |
| Tyre size designation                                                      | 225/65R16C                             |
| Load-capacity index                                                        | 112                                    |
| Load-capacity index (Load index for Dual mounting)                         | 110                                    |
| Speed category symbol                                                      | R                                      |
| Fuel efficiency class                                                      | С                                      |
| Wet grip class                                                             | В                                      |
| External rolling noise class                                               | В                                      |
| External rolling noise value                                               | 71 dB                                  |
| Severe snow tyre                                                           | Yes                                    |
| Date of start of production                                                | 04/10                                  |
| Date of end of production                                                  |                                        |
| Additional information                                                     | 225/65 R 16C 112/110R TL TRANSALP 2 KL |
| Load-capacity index (Single Load index for additional service description) |                                        |
| Load-capacity index (Dual Load index for additional service description)   |                                        |