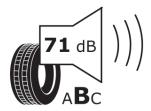

## **Product Information Sheet**

Delegated Regulation (EU) 2020/740

Speed category symbol (for Additional Service

Description)

| Supplier name or trademark                                                 | KLEBER                                 |
|----------------------------------------------------------------------------|----------------------------------------|
| Commercial name or trade designation                                       | TRANSALP 2                             |
| Tyre type identifier                                                       | 818035                                 |
| Tyre size designation                                                      | 225/65R16C                             |
| Load-capacity index                                                        | 112                                    |
| Load-capacity index (Load index for Dual mounting)                         | 110                                    |
| Speed category symbol                                                      | R                                      |
| Fuel efficiency class                                                      | С                                      |
| Wet grip class                                                             | В                                      |
| External rolling noise class                                               | В                                      |
| External rolling noise value                                               | 71 dB                                  |
| Severe snow tyre                                                           | Yes                                    |
| Date of start of production                                                | 04/10                                  |
| Date of end of production                                                  |                                        |
| Additional information                                                     | 225/65 R 16C 112/110R TL TRANSALP 2 KL |
| Load-capacity index (Single Load index for additional service description) |                                        |
| Load-capacity index (Dual Load index for additional service description)   |                                        |