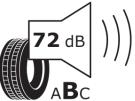

## **Product Information Sheet**

Description)

Delegated Regulation (EU) 2020/740

| Supplier name or trademark                                                 | BFGOODRICH                           |
|----------------------------------------------------------------------------|--------------------------------------|
| Commercial name or trade designation                                       | ACTIVAN 2                            |
| Tyre type identifier                                                       | 818067                               |
| Tyre size designation                                                      | 195/70R15C                           |
| Load-capacity index                                                        | 104                                  |
| Load-capacity index (Load index for Dual mounting)                         | 102                                  |
| Speed category symbol                                                      | R                                    |
| Fuel efficiency class                                                      | c                                    |
| Wet grip class                                                             | A                                    |
| External rolling noise class                                               | В                                    |
| External rolling noise value                                               | 72 dB                                |
| Severe snow tyre                                                           | No                                   |
| Date of start of production                                                | 12/25                                |
| Date of end of production                                                  |                                      |
| Additional information                                                     | 195/70 R15C 104/102R TL ACTIVAN 2 GO |
| Load-capacity index (Single Load index for additional service description) |                                      |
| Load-capacity index (Dual Load index for additional service description)   |                                      |
| Speed category symbol (for Additional Service                              |                                      |