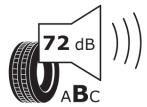

## **Product Information Sheet**

Description)

Delegated Regulation (EU) 2020/740

| Supplier name or trademark                                                 | KLEBER                             |
|----------------------------------------------------------------------------|------------------------------------|
| Commercial name or trade designation                                       | TRANSPRO                           |
| Tyre type identifier                                                       | 821803                             |
| Tyre size designation                                                      | 175/65R14C                         |
| Load-capacity index                                                        | 90                                 |
| Load-capacity index (Load index for Dual mounting)                         | 88                                 |
| Speed category symbol                                                      | т                                  |
| Fuel efficiency class                                                      | E                                  |
| Wet grip class                                                             | В                                  |
| External rolling noise class                                               | В                                  |
| External rolling noise value                                               | 72 dB                              |
| Severe snow tyre                                                           | No                                 |
| Date of start of production                                                | 08/06                              |
| Date of end of production                                                  |                                    |
| Additional information                                                     | 175/65 R 14C 90/88T TL TRANSPRO KL |
| Load-capacity index (Single Load index for additional service description) |                                    |
| Load-capacity index (Dual Load index for additional service description)   |                                    |
| Speed category symbol (for Additional Service                              |                                    |