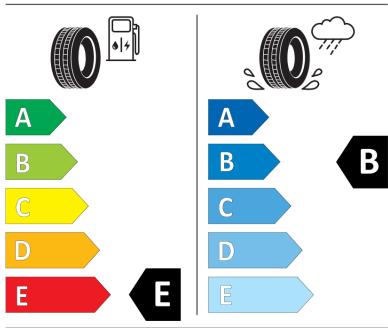

## **Product Information Sheet**

Description)

Delegated Regulation (EU) 2020/740

| Supplier name or trademark                                                 | KLEBER                             |
|----------------------------------------------------------------------------|------------------------------------|
| Commercial name or trade designation                                       | TRANSPRO                           |
| Tyre type identifier                                                       | 821803                             |
| Tyre size designation                                                      | 175/65R14C                         |
| Load-capacity index                                                        | 90                                 |
| Load-capacity index (Load index for Dual mounting)                         | 88                                 |
| Speed category symbol                                                      | т                                  |
| Fuel efficiency class                                                      | E                                  |
| Wet grip class                                                             | В                                  |
| External rolling noise class                                               | В                                  |
| External rolling noise value                                               | 72 dB                              |
| Severe snow tyre                                                           | No                                 |
| Date of start of production                                                | 08/06                              |
| Date of end of production                                                  |                                    |
| Additional information                                                     | 175/65 R 14C 90/88T TL TRANSPRO KL |
| Load-capacity index (Single Load index for additional service description) |                                    |
| Load-capacity index (Dual Load index for additional service description)   |                                    |
| Speed category symbol (for Additional Service                              |                                    |