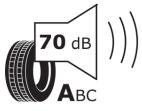

## **Product Information Sheet**

Description)

Delegated Regulation (EU) 2020/740

| _ = = = = = = = = = = = = = = = = = = =                                    |                                            |
|----------------------------------------------------------------------------|--------------------------------------------|
| Supplier name or trademark                                                 | TAURUS                                     |
| Commercial name or trade designation                                       | ROAD POWER S VG                            |
| Tyre type identifier                                                       | 822156                                     |
| Tyre size designation                                                      | 295/80R22.5                                |
| Load-capacity index                                                        | 152                                        |
| Load-capacity index (Load index for Dual mounting)                         | 148                                        |
| Speed category symbol                                                      | М                                          |
| Fuel efficiency class                                                      | С                                          |
| Wet grip class                                                             | С                                          |
| External rolling noise class                                               | Α                                          |
| External rolling noise value                                               | 70 dB                                      |
| Severe snow tyre                                                           | Yes                                        |
| Date of start of production                                                | 34/16                                      |
| Date of end of production                                                  |                                            |
| Additional information                                                     | 295/80R22.5 ROAD POWER S TL 152/148M VG TA |
| Load-capacity index (Single Load index for additional service description) |                                            |
| Load-capacity index (Dual Load index for additional service description)   |                                            |
| Speed category symbol (for Additional Service                              |                                            |