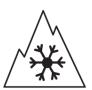

## **Product Information Sheet**

Description)

Delegated Regulation (EU) 2020/740

| _ = = = = = = = = = = = = = = = = = = =                                    |                                            |
|----------------------------------------------------------------------------|--------------------------------------------|
| Supplier name or trademark                                                 | TAURUS                                     |
| Commercial name or trade designation                                       | ROAD POWER S VG                            |
| Tyre type identifier                                                       | 822156                                     |
| Tyre size designation                                                      | 295/80R22.5                                |
| Load-capacity index                                                        | 152                                        |
| Load-capacity index (Load index for Dual mounting)                         | 148                                        |
| Speed category symbol                                                      | М                                          |
| Fuel efficiency class                                                      | С                                          |
| Wet grip class                                                             | С                                          |
| External rolling noise class                                               | Α                                          |
| External rolling noise value                                               | 70 dB                                      |
| Severe snow tyre                                                           | Yes                                        |
| Date of start of production                                                | 34/16                                      |
| Date of end of production                                                  |                                            |
| Additional information                                                     | 295/80R22.5 ROAD POWER S TL 152/148M VG TA |
| Load-capacity index (Single Load index for additional service description) |                                            |
| Load-capacity index (Dual Load index for additional service description)   |                                            |
| Speed category symbol (for Additional Service                              |                                            |