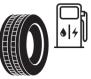

## **Product Information Sheet**

Description)

Delegated Regulation (EU) 2020/740

| _ = = = = = = = = = = = = = = = = = = =                                    |                                            |
|----------------------------------------------------------------------------|--------------------------------------------|
| Supplier name or trademark                                                 | TAURUS                                     |
| Commercial name or trade designation                                       | ROAD POWER S VG                            |
| Tyre type identifier                                                       | 822156                                     |
| Tyre size designation                                                      | 295/80R22.5                                |
| Load-capacity index                                                        | 152                                        |
| Load-capacity index (Load index for Dual mounting)                         | 148                                        |
| Speed category symbol                                                      | М                                          |
| Fuel efficiency class                                                      | С                                          |
| Wet grip class                                                             | С                                          |
| External rolling noise class                                               | Α                                          |
| External rolling noise value                                               | 70 dB                                      |
| Severe snow tyre                                                           | Yes                                        |
| Date of start of production                                                | 34/16                                      |
| Date of end of production                                                  |                                            |
| Additional information                                                     | 295/80R22.5 ROAD POWER S TL 152/148M VG TA |
| Load-capacity index (Single Load index for additional service description) |                                            |
| Load-capacity index (Dual Load index for additional service description)   |                                            |
| Speed category symbol (for Additional Service                              |                                            |